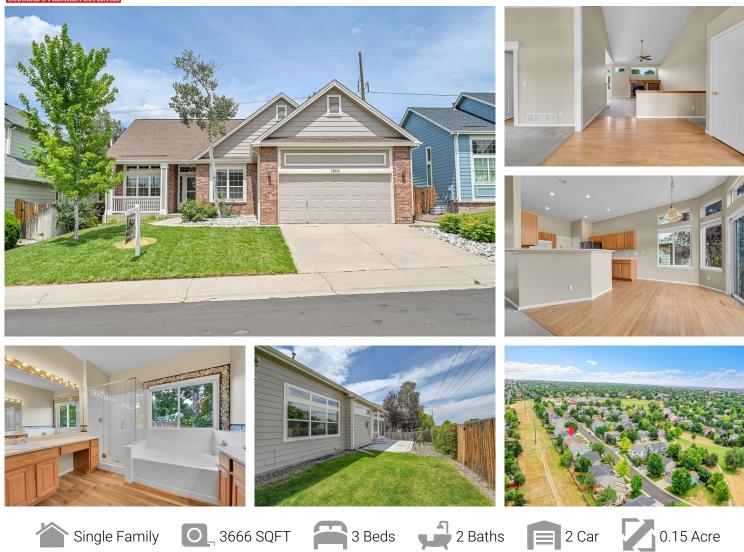

## PROPERTY DETAILS

Location, location! This sprawling ranch home features an open floorplan and is ideally situated near walking/biking trails and a greenbelt. The inviting front porch leads to a spacious foyer with high ceilings and hardwood floors. The bright dining/living room can easily convert to a bedroom. The kitchen, with ample storage and a custom coffee bar, opens to a great room with vaulted ceilings and a cozy fireplace. Enjoy al fresco dining on the private patio with mountain views. The oversized primary bedroom has an ensuite bath with a soaking tub and walk-in closet. Two additional bedrooms and a full bath complete the main floor. The full basement is ready for your ideas. Located in Jackson Farms, close to parks, schools, and just 25 minutes to DIA! Low HOA fees make this a rare find!