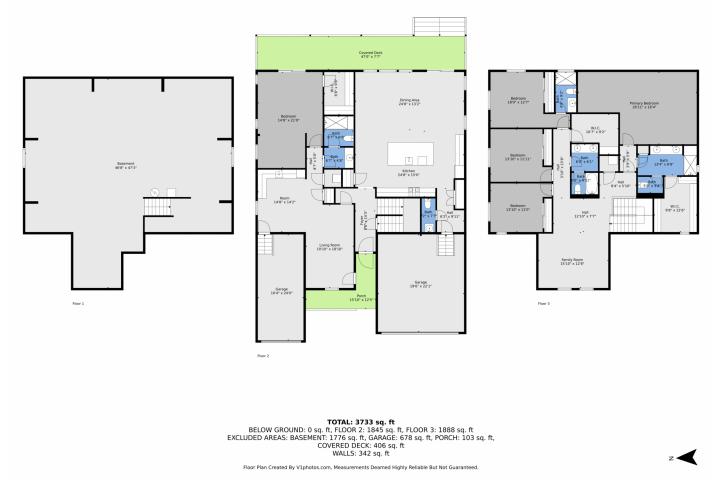

## 17632 Datura Street, Broomfield, CO 80023 – All Levels

Disclaimer: Sizes and Dimensions are Approximate, Actual May Vary.

Scan code for more property details