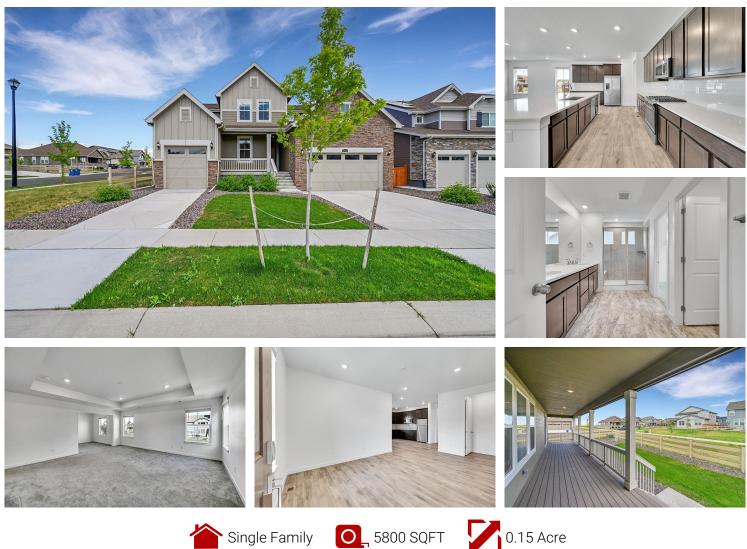

## 17632 Datura Street Broomfield, CO 80023

## PROPERTY DETAILS

This Palisade Park beauty isn't just a home—it's a game changer. From the charming front porch that begs for morning coffee hangs to the sleek, open layout inside, every inch is designed to impress. You'll love the oversized kitchen with rich cabinetry and a massive island that's made for entertaining. And here's the twist—there's a kitchenette and living space, perfect for multi-gen living, long-term guests, or whatever life throws your way. Located in Broomfield's sought-after Palisade Park, you're just minutes from Larkridge Shopping Center, top-notch dining, scenic trails, and easy drives to both Boulder and Denver. Whether you're into weekend hikes or weekday convenience, this neighborhood has you covered. Homes with this kind of flexibility—and location—don't pop up often. Ready to see it in person? Come take a look and imagine what life could look like here. Don't wait—this one's going to move fast!

Kelly Dolph 303-912-0937 kellydolph@kw.com https://thedolphteam.kw.com/

企民