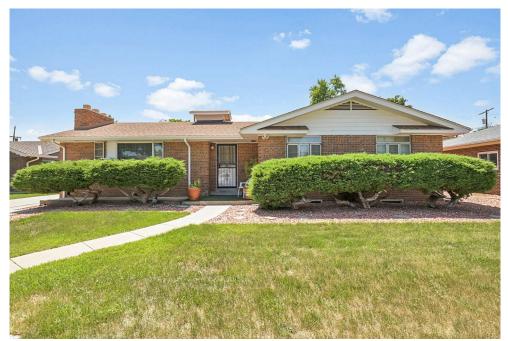

## 4705 Upham Street Wheat Ridge, CO 80033

**COMMUNITY:** Coulehan Grange

## Welcome to this charming single-family home located in Wheat Ridge, Colorado

Single Family

2868 SQFT

## PROPERTY DETAILS

This beautifully crafted ranch-style home at 4705 Upham Street in Wheat Ridge offers 2,868 square feet of living space and stunning mountain views. Ideal for families, it features a welcoming living room with wood floors and a brick fireplace, a bright dining area, and a kitchen with modern stainless steel appliances and ample cabinetry. The finished basement and versatile rooms can serve as home offices or guest spaces. The fenced backyard includes a patio for entertaining, and there's an attached garage with additional parking. Located in a suburban neighborhood, this property provides easy access to amenities, parks, and dining, making it a perfect choice for a vibrant lifestyle.