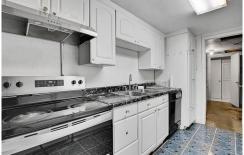

## PROPERTY DETAILS

This beautifully crafted ranch-style home at 4705 Upham Street in Wheat Ridge offers 2,868 square feet of living space and stunning mountain views. Ideal for families, it features a welcoming living room with wood floors and a brick fireplace, a bright dining area, and a kitchen with modern stainless steel appliances and ample cabinetry. The finished basement and versatile rooms can serve as home offices or guest spaces. The fenced backyard includes a patio for entertaining, and there's an attached garage with additional parking. Located in a suburban neighborhood, this property provides easy access to amenities, parks, and dining, making it a perfect choice for a vibrant lifestyle.