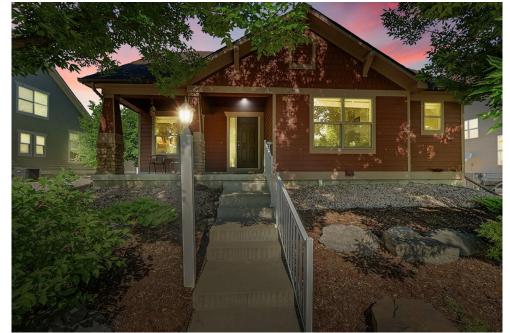

## 1733 Monarch Circle Loveland, CO 80538

**COMMUNITY: Rocky Mountain Village** 

Single Family

O\_ 2892 SQFT

## PROPERTY DETAILS

Welcome to 1733 Monarch Circle, a beautifully maintained two-story home with a finished basement in a desirable Centerra neighborhood. This spacious 4-bedroom, 4-bath residence includes a versatile office or piano room. The main floor features a private primary bedroom, hardwood flooring, and an updated kitchen with quartz countertops and modern appliances. Upstairs, you'll find generously sized bedrooms designed for comfort. The finished basement offers a large family room with a wet bar and an additional bedroom currently used as a sewing room. Enjoy a Trex deck off the kitchen with a retractable awning. Conveniently located near Boyd Lake, shopping, and dining, this home has it all. Check the MLS for a list of updates and improvements.