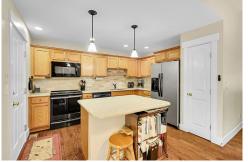

## PROPERTY DETAILS

Welcome to 1733 Monarch Circle, a beautifully maintained two-story home with a finished basement in a desirable Centerra neighborhood. This spacious 4-bedroom, 4-bath residence includes a versatile office or piano room. The main floor features a private primary bedroom, hardwood flooring, and an updated kitchen with quartz countertops and modern appliances. Upstairs, you'll find generously sized bedrooms designed for comfort. The finished basement offers a large family room with a wet bar and an additional bedroom currently used as a sewing room. Enjoy a Trex deck off the kitchen with a retractable awning. Conveniently located near Boyd Lake, shopping, and dining, this home has it all. Check the MLS for a list of updates and improvements.