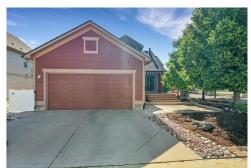

## 1733 Monarch Circle Loveland, CO 80538

**COMMUNITY: Rocky Mountain Village** 

Single Family

O\_ 2892 SQFT

## PROPERTY DETAILS

Welcome to 1733 Monarch Circle, a beautifully maintained two-story home with a finished basement in a desirable Centerra neighborhood. This spacious 4-bedroom, 4-bath residence includes a versatile office or piano room. The main floor features a private primary bedroom, hardwood flooring, and an updated kitchen with quartz countertops and modern appliances. Upstairs, you'll find generously sized bedrooms designed for comfort. The finished basement offers a large family room with a wet bar and an additional bedroom currently used as a sewing room. Enjoy a Trex deck off the kitchen with a retractable awning. Conveniently located near Boyd Lake, shopping, and dining, this home has it all. Check the MLS for a list of updates and improvements.