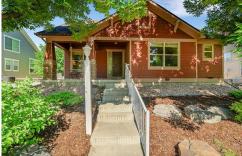

## PROPERTY DETAILS

Welcome to 1733 Monarch Circle, a beautifully maintained two-story home with a finished basement in a desirable Centerra neighborhood. This spacious 4-bedroom, 4-bath residence includes a versatile office or piano room. The main floor features a private primary bedroom, hardwood flooring, and an updated kitchen with quartz countertops and modern appliances. Upstairs, you'll find generously sized bedrooms designed for comfort. The finished basement offers a large family room with a wet bar and an additional bedroom currently used as a sewing room. Enjoy a Trex deck off the kitchen with a retractable awning. Conveniently located near Boyd Lake, shopping, and dining, this home has it all. Check the MLS for a list of updates and improvements.