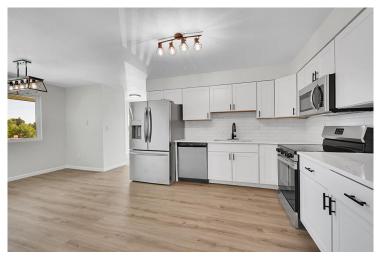

## PROPERTY DETAILS

Income Opportunity with Stunning Lake Views! Fully remodeled duplex facing Lake Loveland, ideal for investment or multigenerational living. Each unit features a bright living room with deck access, a modern kitchen with granite countertops, and stainless steel appliances. There are two bedrooms, a full bathroom, and laundry on the main level. The lower level offers a cozy living area with a wet bar, an additional bedroom and bath, plus walk-out access to a private 2-car garage for each unit. Enjoy outdoor living on the expansive wrap-around deck with lake views. Recent upgrades include new paint, plumbing, light fixtures, flooring, and windows. Located minutes from downtown Loveland and close to shopping and dining. Perfect for owner-occupants or investors. Schedule your showing today!