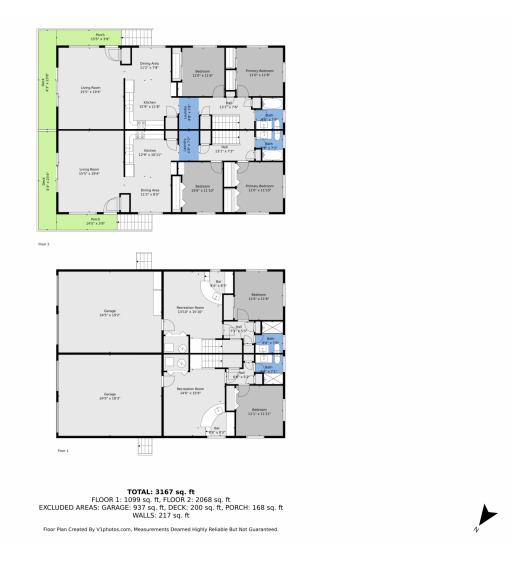

## PROPERTY DETAILS

Income Opportunity with Stunning Lake Views! Fully remodeled duplex facing Lake Loveland, ideal for investment or multigenerational living. Each unit features a bright living room with deck access, a modern kitchen with granite countertops, and stainless steel appliances. There are two bedrooms, a full bathroom, and laundry on the main level. The lower level offers a cozy living area with a wet bar, an additional bedroom and bath, plus walk-out access to a private 2-car garage for each unit. Enjoy outdoor living on the expansive wrap-around deck with lake views. Recent upgrades include new paint, plumbing, light fixtures, flooring, and windows. Located minutes from downtown Loveland and close to shopping and dining. Perfect for owner-occupants or investors. Schedule your showing today!

## 2503-2507 North Taft Avenue, Loveland, CO 80538 — All Levels

Disclaimer: Sizes and Dimensions are Approximate, Actual May Vary.