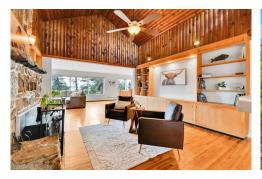

## PROPERTY DETAILS

Welcome to Sky Haven, a unique mountain retreat in historic Mount Vernon Country Club. Built in 1922, this charming home features vaulted ceilings and stunning views. It includes 3 spacious bedrooms, 2 remodeled bathrooms, and a guest cabin with a kitchenette and bath. A detached 3-car garage offers ample storage. Enjoy outdoor entertaining under a large pavilion with a historic stone fireplace. The property provides access to 1,000 acres of open space, hiking trails, and a community horse facility. Club amenities include dining, a pool, tennis, and pickleball courts. A Social Membership is required (\$78/month), with a Metro District fee of \$418/month for utilities. Sky Haven is more than a home—it's a lifestyle.