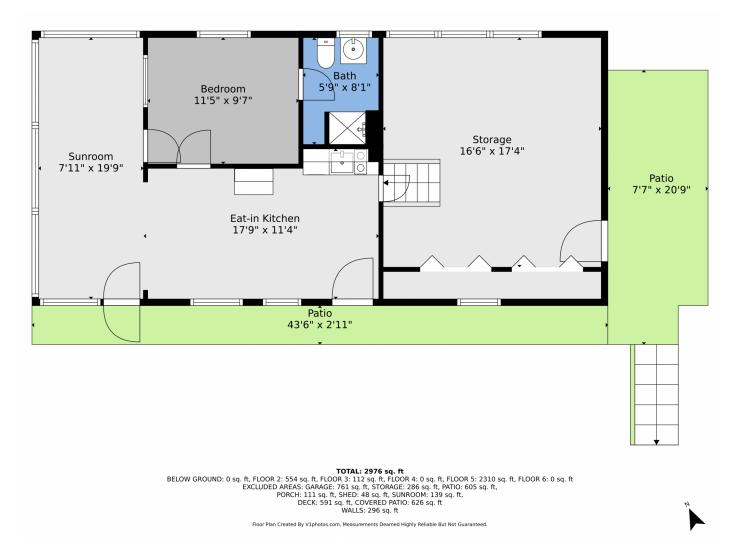

## 350 Tower Hill Circle, Golden, CO 80401 — Cabin

Disclaimer: Sizes and Dimensions are Approximate, Actual May Vary.