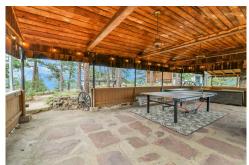

## PROPERTY DETAILS

Welcome to Sky Haven, a unique mountain retreat in historic Mount Vernon Country Club. Built in 1922, this charming home features vaulted ceilings and stunning views. It includes 3 spacious bedrooms, 2 remodeled bathrooms, and a guest cabin with a kitchenette and bath. A detached 3-car garage offers ample storage. Enjoy outdoor entertaining under a large pavilion with a historic stone fireplace. The property provides access to 1,000 acres of open space, hiking trails, and a community horse facility. Club amenities include dining, a pool, tennis, and pickleball courts. A Social Membership is required (\$78/month), with a Metro District fee of \$418/month for utilities. Sky Haven is more than a home—it's a lifestyle.