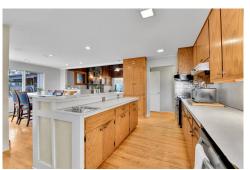

## PROPERTY DETAILS

Welcome to Sky Haven, a unique mountain retreat in historic Mount Vernon Country Club. Built in 1922, this charming home features vaulted ceilings and stunning views. It includes 3 spacious bedrooms, 2 remodeled bathrooms, and a guest cabin with a kitchenette and bath. A detached 3-car garage offers ample storage. Enjoy outdoor entertaining under a large pavilion with a historic stone fireplace. The property provides access to 1,000 acres of open space, hiking trails, and a community horse facility. Club amenities include dining, a pool, tennis, and pickleball courts. A Social Membership is required (\$78/month), with a Metro District fee of \$418/month for utilities. Sky Haven is more than a home—it's a lifestyle.