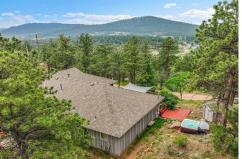

## PROPERTY DETAILS

Welcome to Sky Haven, a unique mountain retreat in historic Mount Vernon Country Club. Built in 1922, this charming home features vaulted ceilings and stunning views. It includes 3 spacious bedrooms, 2 remodeled bathrooms, and a guest cabin with a kitchenette and bath. A detached 3-car garage offers ample storage. Enjoy outdoor entertaining under a large pavilion with a historic stone fireplace. The property provides access to 1,000 acres of open space, hiking trails, and a community horse facility. Club amenities include dining, a pool, tennis, and pickleball courts. A Social Membership is required (\$78/month), with a Metro District fee of \$418/month for utilities. Sky Haven is more than a home—it's a lifestyle.