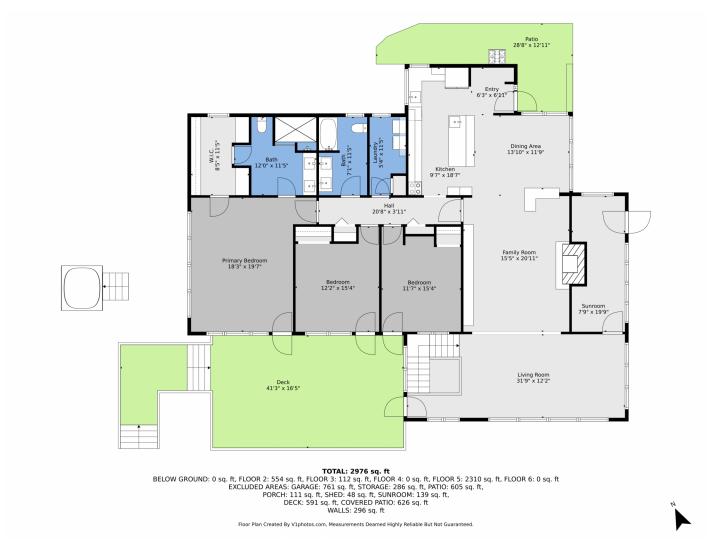

## 350 Tower Hill Circle, Golden, CO 80401 — Main

Disclaimer: Sizes and Dimensions are Approximate, Actual May Vary.