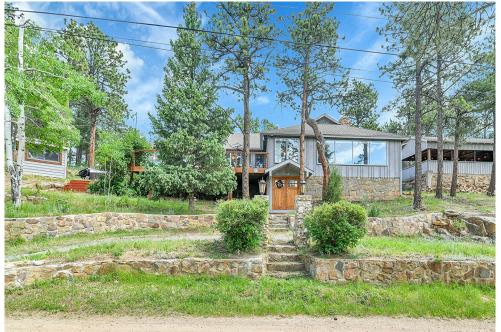

## Sky Haven: Your Story Starts Here. A Place to Gather, A Place to Roam.

Single Family

0\_3414 SQFT

4 Beds 2/1 Baths

## PROPERTY DETAILS

Welcome to Sky Haven, a unique mountain retreat in historic Mount Vernon Country Club. Built in 1922, this charming home features vaulted ceilings and stunning views. It includes 3 spacious bedrooms, 2 remodeled bathrooms, and a guest cabin with a kitchenette and bath. A detached 3-car garage offers ample storage. Enjoy outdoor entertaining under a large pavilion with a historic stone fireplace. The property provides access to 1,000 acres of open space, hiking trails, and a community horse facility. Club amenities include dining, a pool, tennis, and pickleball courts. A Social Membership is required (\$78/month), with a Metro District fee of \$418/month for utilities. Sky Haven is more than a home—it's a lifestyle.