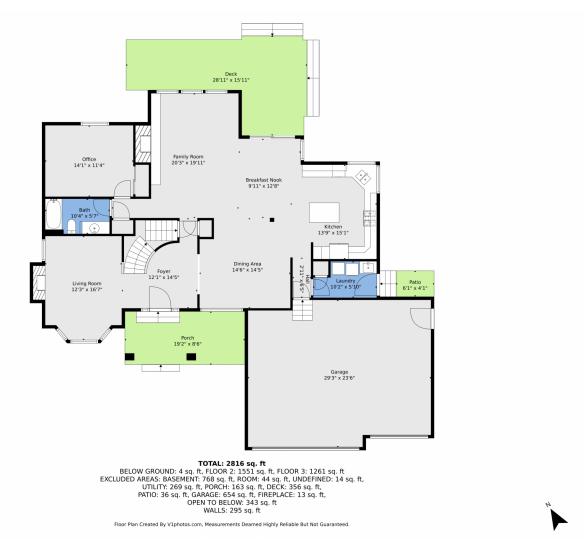

ed bathroom (only 1 year old!). The unfinished basement offers room to grow - ready to finish with a 6th bedroom, bathroom, a rec room, gym, home theater, to suit your needs. And here's the best part: similar homes in the area with full updates are selling for substantially more. With a few strategic improvements, you can build instant equity and truly make this home your own! Additional highlights include a 3-car garage, great curb appeal, and an unbeatable location close to top-rated schools, parks, trails, shopping, dining, and access to all of Highlands Ranch's incredible amenities—pools, rec centers, and more. Don't miss your chance to own this well-maintained home on one of the best lots in the neighborhood, with

















# 2145 Wynterbrook Drive, Littleton, CO 80126 — Main











# 2145 Wynterbrook Drive, Littleton, CO 80126 — 2nd Level







# 2145 Wynterbrook Drive, Littleton, CO 80126 — Lower Level











# 2145 Wynterbrook Drive, Littleton, CO 80126 — All Levels