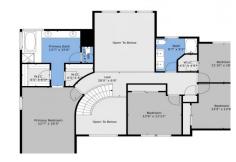

### 2145 Wynterbrook Drive Littleton, CO 80126

COMMUNITY: Highlands Ranch















Single Family



O \_ 2912 SQFT









### PROPERTY DETAILS

Welcome to 2145 Wynterbrook Dr, ideally located on a quiet, beautifully landscaped cul-de-sac in the heart of Highlands Ranch. This spacious 5-bedroom, 3-bathroom home sits on a rare, oversized lot with unmatched mountain views—a true Colorado gem! Step inside to a bright, open layout featuring brand-new main-level flooring, a generous kitchen with newer appliances, ample cabinetry and center island, and direct access to a huge backyard oasis-perfect for entertaining, relaxing, or simply taking in those breathtaking sunsets. A main-floor bedroom and full bath offer ideal space for guests or a home office, while upstairs you'll find a large primary suite with updated en-suite bath, three additional bedrooms, and another beau