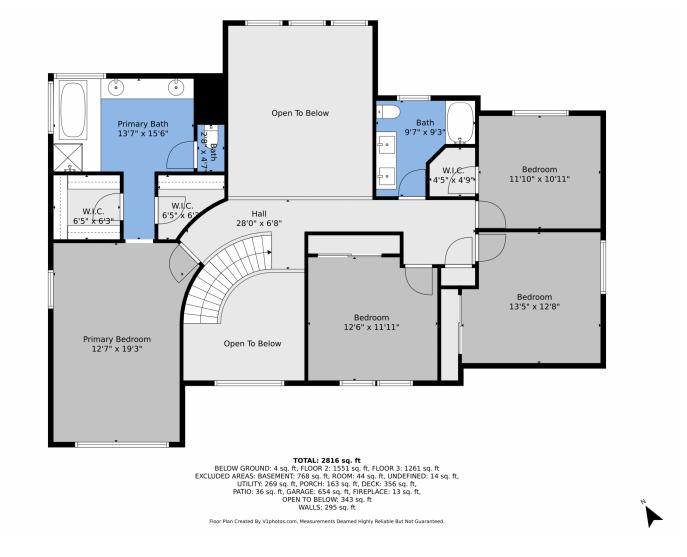

o grow - ready to finish with a 6th bedroom, bathroom, a rec room, gym, home theater, to suit your needs. And here's the best part: similar homes in the area with full updates are selling for substantially more. With a few strategic improvements, you can build instant equity and truly make this home your own! Additional highlights include a 3-car garage, great curb appeal, and an unbeatable location close to top-rated schools, parks, trails, shopping, dining, and access to all of Highlands Ranch's incredible amenities—pools, rec centers, and more. Don't miss your chance to own this well-maintained home on one of the best lots in the neighborhood, with

















# 2145 Wynterbrook Drive, Littleton, CO 80126 — Main











# 2145 Wynterbrook Drive, Littleton, CO 80126 — 2nd Level







# 2145 Wynterbrook Drive, Littleton, CO 80126 — Lower Level











# 2145 Wynterbrook Drive, Littleton, CO 80126 — All Levels