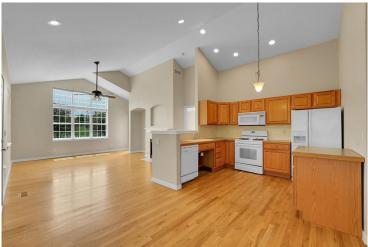

## PROPERTY DETAILS

Rarely available end-unit Ranch style townhome in Stratford Lakes/College Hills!! The fully fenced beautiful courtyard patio welcomes you as you step inside. One-level living includes beautiful hardwood flooring, spacious open kitchen with dining room, large living room with gas fireplace, primary suite with attached 5-piece bath and large walk-in closet, secondary bedroom full bath and conveniently located main level laundry. High vaulted ceilings, new paint throughout, light, bright and open. Opportunity to create additional living space in unfinished basement. 2-car attached garage and maintenance free living. Handicap/wheelchair accessible features throughout including kitchen, primary bath, ramp, chairlifts and more. Gorgeous community features including clubhouse, pool, tennis courts, and trails. Ready for move-in and quick possession available!!