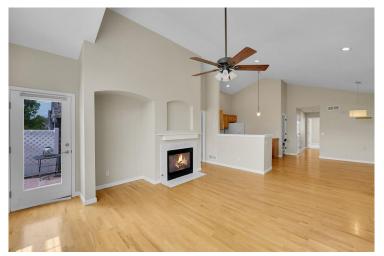

## PROPERTY DETAILS

Rarely available end-unit Ranch style townhome in Stratford Lakes/College Hills!! The fully fenced beautiful courtyard patio welcomes you as you step inside. One-level living includes beautiful hardwood flooring, spacious open kitchen with dining room, large living room with gas fireplace, primary suite with attached 5-piece bath and large walk-in closet, secondary bedroom full bath and conveniently located main level laundry. High vaulted ceilings, new paint throughout, light, bright and open. Opportunity to create additional living space in unfinished basement. 2-car attached garage and maintenance free living. Handicap/wheelchair accessible features throughout including kitchen, primary bath, ramp, chairlifts and more. Gorgeous community features including clubhouse, pool, tennis courts, and trails. Ready for move-in and quick possession available!!