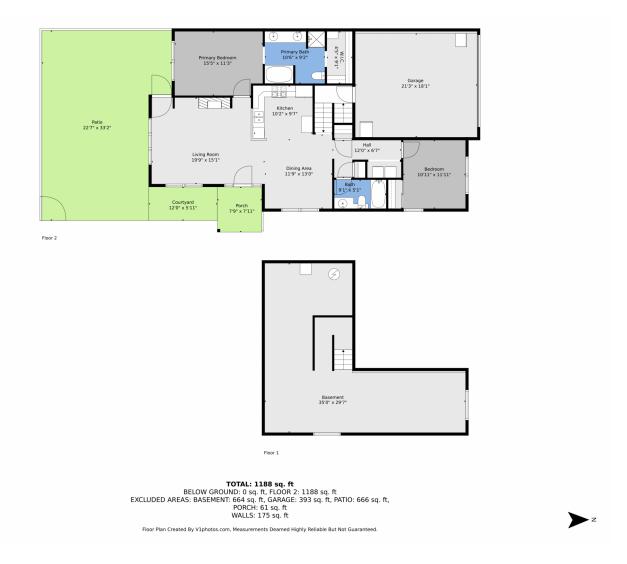

## PROPERTY DETAILS

Rarely available end-unit Ranch style townhome in Stratford Lakes/College Hills!! The fully fenced beautiful courtyard patio welcomes you as you step inside. One-level living includes beautiful hardwood flooring, spacious open kitchen with dining room, large living room with gas fireplace, primary suite with attached 5-piece bath and large walk-in closet, secondary bedroom full bath and conveniently located main level laundry. High vaulted ceilings, new paint throughout, light, bright and open. Opportunity to create additional living space in unfinished basement. 2-car attached garage and maintenance free living. Handicap/wheelchair accessible features throughout including kitchen, primary bath, ramp, chairlifts and more. Gorgeous community features including clubhouse, pool, tennis courts, and trails. Ready for move-in and quick possession available!!

## 11268 Grove St. Unit I, Westminster, CO 80031 — All Levels

Disclaimer: Sizes and Dimensions are Approximate, Actual May Vary.