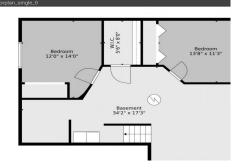

## PROPERTY DETAILS

This home features a beautifully remodeled kitchen on the main floor, complete with a large island and java shaker cabinets. Highlights include granite countertops, recessed and under-cabinet lighting, and a gas stove with dual ovens. The main level has upgraded LVP flooring, paint, and fixtures. A shed in the backyard offers extra storage, and a metal canopy frame is included for outdoor entertaining. Flexible laundry options are available on the upper level, in the basement, or both. Upstairs, the Primary Bedroom has a vaulted ceiling, walk-in closet, and a vanity with double sinks. Two additional bedrooms include one with a Murphy bed. The basement features two finished bedrooms, a bathroom rough-in, and an unfinished space for a family room. This home does not back to a main road.