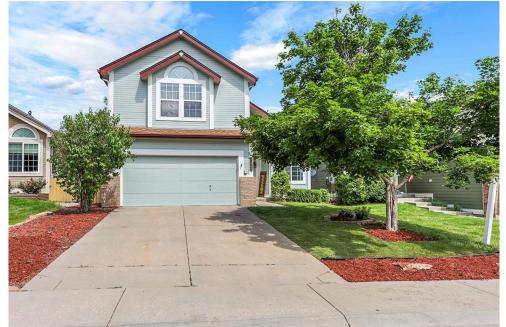

## 11355 Haswell Drive Parker, CO 80134

**COMMUNITY**: Clarke Farms

Single Family

2638 SQFT

5 Beds 2/1 Baths

## PROPERTY DETAILS

This home features a beautifully remodeled kitchen on the main floor, complete with a large island and java shaker cabinets. Highlights include granite countertops, recessed and under-cabinet lighting, and a gas stove with dual ovens. The main level has upgraded LVP flooring, paint, and fixtures. A shed in the backyard offers extra storage, and a metal canopy frame is included for outdoor entertaining. Flexible laundry options are available on the upper level, in the basement, or both. Upstairs, the Primary Bedroom has a vaulted ceiling, walk-in closet, and a vanity with double sinks. Two additional bedrooms include one with a Murphy bed. The basement features two finished bedrooms, a bathroom rough-in, and an unfinished space for a family room. This home does not back to a main road.