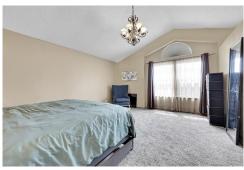

## PROPERTY DETAILS

This home features a beautifully remodeled kitchen on the main floor, complete with a large island and java shaker cabinets. Highlights include granite countertops, recessed and under-cabinet lighting, and a gas stove with dual ovens. The main level has upgraded LVP flooring, paint, and fixtures. A shed in the backyard offers extra storage, and a metal canopy frame is included for outdoor entertaining. Flexible laundry options are available on the upper level, in the basement, or both. Upstairs, the Primary Bedroom has a vaulted ceiling, walk-in closet, and a vanity with double sinks. Two additional bedrooms include one with a Murphy bed. The basement features two finished bedrooms, a bathroom rough-in, and an unfinished space for a family room. This home does not back to a main road.