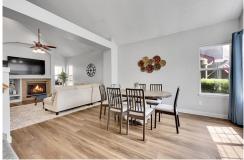

## PROPERTY DETAILS

This home features a beautifully remodeled kitchen on the main floor, complete with a large island and java shaker cabinets. Highlights include granite countertops, recessed and under-cabinet lighting, and a gas stove with dual ovens. The main level has upgraded LVP flooring, paint, and fixtures. A shed in the backyard offers extra storage, and a metal canopy frame is included for outdoor entertaining. Flexible laundry options are available on the upper level, in the basement, or both. Upstairs, the Primary Bedroom has a vaulted ceiling, walk-in closet, and a vanity with double sinks. Two additional bedrooms include one with a Murphy bed. The basement features two finished bedrooms, a bathroom rough-in, and an unfinished space for a family room. This home does not back to a main road.