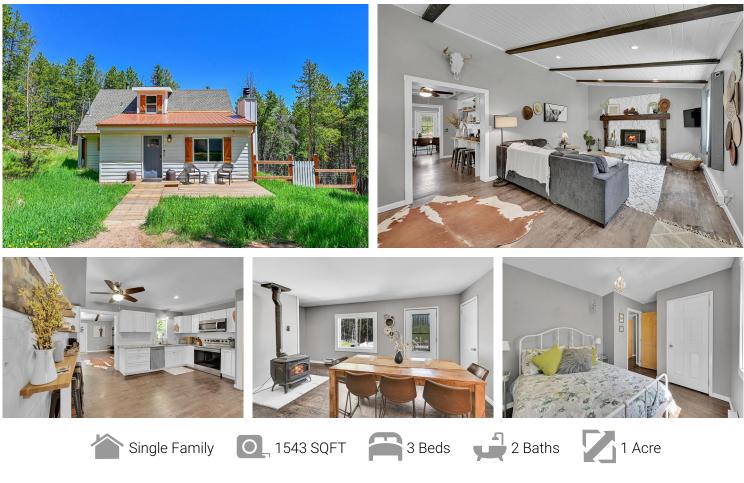

## PROPERTY DETAILS

Charming Mountain Retreat in Shadow Mountain! This updated home blends modern comfort with rustic charm in a private wooded setting. The spacious great room features a wood-burning fireplace, fresh paint, hardwood floors, and a vaulted ceiling. The stunning kitchen boasts granite countertops, stainless steel appliances, and custom storage, serving as the home's heart. The main level has two bedrooms, a stylish full bath, and a versatile living space. Upstairs, the private master suite includes a walk-in closet and a spa-like bath with a double vanity. Enjoy outdoor living on the spacious front and back decks overlooking the 1-acre lot. Some furniture may be available for purchase. Conveniently located near Hwy 285, this property offers easy access to dining and recreation in Conifer and Evergreen. Schedule your tour today!