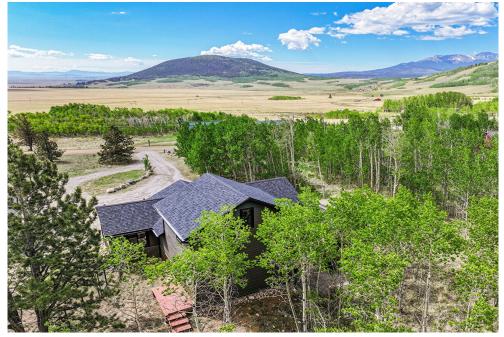

## 1424 Sheep Ridge Road Fairplay, CO 80440

**COMMUNITY:** Warm Springs Ranch | Warm Springs

Single Family

2600 SQFT

## PROPERTY DETAILS

SHOWINGS Start: 6/20. Discover this beautiful mountain home on 2 acres with stunning views. This 3-level residence offers privacy in a gated community, featuring a finished walk-out level, oversized garage/workshop, and easy access to Breckenridge. Enjoy a large deck for entertaining, a hot tub, and an open floor plan with high ceilings. The chef's kitchen and spacious family room with a new picture window enhance the living experience. Recent improvements include new siding, windows, roof, and kitchen. The community offers amenities like stocked ponds, social events, and access to hiking and biking trails. Short-term leases allowed. Turnkey and move-in ready!