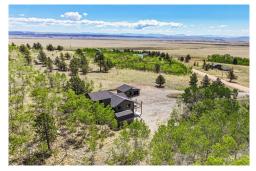

## 1424 Sheep Ridge Road Fairplay, CO 80440

**COMMUNITY:** Warm Springs Ranch | Warm Springs

Single Family

2600 SQFT

## PROPERTY DETAILS

SHOWINGS Start: 6/20. Discover this beautiful mountain home on 2 acres with stunning views. This 3-level residence offers privacy in a gated community, featuring a finished walk-out level, oversized garage/workshop, and easy access to Breckenridge. Enjoy a large deck for entertaining, a hot tub, and an open floor plan with high ceilings. The chef's kitchen and spacious family room with a new picture window enhance the living experience. Recent improvements include new siding, windows, roof, and kitchen. The community offers amenities like stocked ponds, social events, and access to hiking and biking trails. Short-term leases allowed. Turnkey and move-in ready!