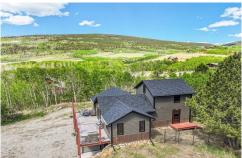

## 1424 Sheep Ridge Road Fairplay, CO 80440

**COMMUNITY:** Warm Springs Ranch | Warm Springs

Single Family

2600 SQFT

## PROPERTY DETAILS

SHOWINGS Start: 6/20. Discover this beautiful mountain home on 2 acres with stunning views. This 3-level residence offers privacy in a gated community, featuring a finished walk-out level, oversized garage/workshop, and easy access to Breckenridge. Enjoy a large deck for entertaining, a hot tub, and an open floor plan with high ceilings. The chef's kitchen and spacious family room with a new picture window enhance the living experience. Recent improvements include new siding, windows, roof, and kitchen. The community offers amenities like stocked ponds, social events, and access to hiking and biking trails. Short-term leases allowed. Turnkey and move-in ready!