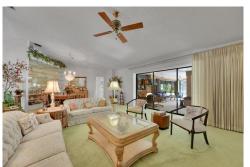

The interior boasts a sophisticated layout, featuring a foyer with tile flooring, a spacious living room with vaulted ceilings, and a dining area with a chandelier. The kitchen includes high-end stainless steel appliances and light wood cabinetry. The family room offers a cozy space with a stone fireplace and billiards table.