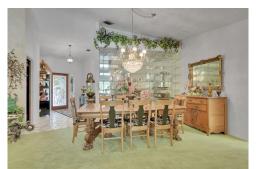

The interior boasts a sophisticated layout, featuring a foyer with tile flooring, a spacious living room with vaulted ceilings, and a dining area with a chandelier. The kitchen includes high-end stainless steel appliances and light wood cabinetry. The family room offers a cozy space with a stone fireplace and billiards table.