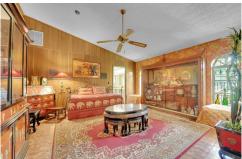

The interior boasts a sophisticated layout, featuring a foyer with tile flooring, a spacious living room with vaulted ceilings, and a dining area with a chandelier. The kitchen includes high-end stainless steel appliances and light wood cabinetry. The family room offers a cozy space with a stone fireplace and billiards table.