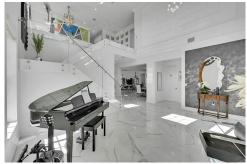

## PROPERTY DETAILS

Welcome to this stunning 5 Bedroom, 5 1/2 Bath Willow Model in Parkland Bay. This home features a spacious seating area, a striking glass staircase, and over \$400,000 in upgrades. Enjoy a custom gourmet induction kitchen with modern cabinets, toptier appliances, and an oversized island. The home boasts porcelain tile throughout and offers an exquisite lakeview with a large custom pool, heater, and spa, all set on a travertine deck. Modern finishes include automatic shades and a main closet with a rolling ladder system. Experience resort-style living with amenities like a clubhouse, pool, gym, and sports courts. Your dream home awaits!