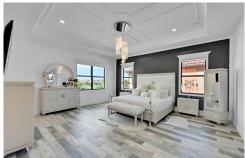

## PROPERTY DETAILS

Welcome to this stunning 5 Bedroom, 5 1/2 Bath Willow Model in Parkland Bay. This home features a spacious seating area, a striking glass staircase, and over \$400,000 in upgrades. Enjoy a custom gourmet induction kitchen with modern cabinets, toptier appliances, and an oversized island. The home boasts porcelain tile throughout and offers an exquisite lakeview with a large custom pool, heater, and spa, all set on a travertine deck. Modern finishes include automatic shades and a main closet with a rolling ladder system. Experience resort-style living with amenities like a clubhouse, pool, gym, and sports courts. Your dream home awaits!