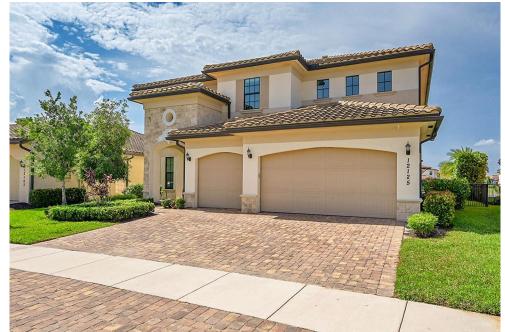

## 12125 Watermark Way Parkland, FL 33076

COMMUNITY: Parkland Bay 183-49 B

Single Family

4441 SQFT 5 Beds 5/1 Baths

3 Car

## PROPERTY DETAILS

Welcome to this stunning 5 Bedroom, 5 1/2 Bath Willow Model in Parkland Bay. This home features a spacious seating area, a striking glass staircase, and over \$400,000 in upgrades. Enjoy a custom gourmet induction kitchen with modern cabinets, toptier appliances, and an oversized island. The home boasts porcelain tile throughout and offers an exquisite lakeview with a large custom pool, heater, and spa, all set on a travertine deck. Modern finishes include automatic shades and a main closet with a rolling ladder system. Experience resort-style living with amenities like a clubhouse, pool, gym, and sports courts. Your dream home awaits!