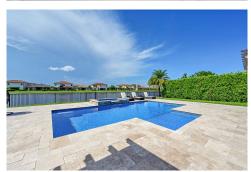

## PROPERTY DETAILS

Welcome to this stunning 5 Bedroom, 5 1/2 Bath Willow Model in Parkland Bay. This home features a spacious seating area, a striking glass staircase, and over \$400,000 in upgrades. Enjoy a custom gourmet induction kitchen with modern cabinets, toptier appliances, and an oversized island. The home boasts porcelain tile throughout and offers an exquisite lakeview with a large custom pool, heater, and spa, all set on a travertine deck. Modern finishes include automatic shades and a main closet with a rolling ladder system. Experience resort-style living with amenities like a clubhouse, pool, gym, and sports courts. Your dream home awaits!