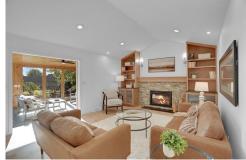

## PROPERTY DETAILS

Beautifully updated two-story home in Cherry Park, steps from the park. This home combines classic elegance with modern updates. Features include wide-plank maple flooring in the living and dining rooms, fresh paint, and new carpet. The kitchen boasts wood cabinetry, stainless steel appliances, a gas range, and granite countertops. A passthrough connects the kitchen to the sunroom, ideal for hosting. The family room has vaulted ceilings, custom built-ins, and a fireplace. The sunroom leads to a spacious Trex deck overlooking a lush backyard. Upstairs, the primary suite has an en suite bath with a modern barn door and spa-like shower. Three additional bedrooms share a remodeled bath. The finished basement includes a bonus room with a wet bar, a half bath, and storage. The outdoor space features mature landscaping, perfect for year-round enjoyment. New furnace and AC (2025). Conveniently located near I-25, Lone Tree, and DTC.