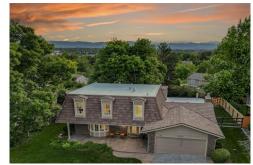

## 6359 S Locust Way Centennial, CO 80111

**COMMUNITY:** Cherry Park

Single Family

## PROPERTY DETAILS

Beautifully updated two-story home in Cherry Park, steps from the park. This home combines classic elegance with modern updates. Features include wide-plank maple flooring in the living and dining rooms, fresh paint, and new carpet. The kitchen boasts wood cabinetry, stainless steel appliances, a gas range, and granite countertops. A passthrough connects the kitchen to the sunroom, ideal for hosting. The family room has vaulted ceilings, custom built-ins, and a fireplace. The sunroom leads to a spacious Trex deck overlooking a lush backyard. Upstairs, the primary suite has an en suite bath with a modern barn door and spa-like shower. Three additional bedrooms share a remodeled bath. The finished basement includes a bonus room with a wet bar, a half bath, and storage. The outdoor space features mature landscaping, perfect for year-round enjoyment. New furnace and AC (2025). Conveniently located near I-25, Lone Tree, and DTC.