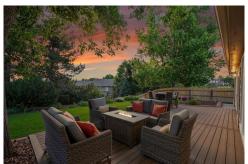

## PROPERTY DETAILS

Beautifully updated two-story home in Cherry Park, steps from the park. This home combines classic elegance with modern updates. Features include wide-plank maple flooring in the living and dining rooms, fresh paint, and new carpet. The kitchen boasts wood cabinetry, stainless steel appliances, a gas range, and granite countertops. A passthrough connects the kitchen to the sunroom, ideal for hosting. The family room has vaulted ceilings, custom built-ins, and a fireplace. The sunroom leads to a spacious Trex deck overlooking a lush backyard. Upstairs, the primary suite has an en suite bath with a modern barn door and spa-like shower. Three additional bedrooms share a remodeled bath. The finished basement includes a bonus room with a wet bar, a half bath, and storage. The outdoor space features mature landscaping, perfect for year-round enjoyment. New furnace and AC (2025). Conveniently located near I-25, Lone Tree, and DTC.