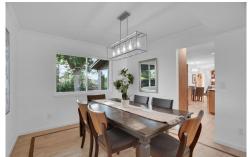

## PROPERTY DETAILS

Beautifully updated two-story home in Cherry Park, steps from the park. This home combines classic elegance with modern updates. Features include wide-plank maple flooring in the living and dining rooms, fresh paint, and new carpet. The kitchen boasts wood cabinetry, stainless steel appliances, a gas range, and granite countertops. A passthrough connects the kitchen to the sunroom, ideal for hosting. The family room has vaulted ceilings, custom built-ins, and a fireplace. The sunroom leads to a spacious Trex deck overlooking a lush backyard. Upstairs, the primary suite has an en suite bath with a modern barn door and spa-like shower. Three additional bedrooms share a remodeled bath. The finished basement includes a bonus room with a wet bar, a half bath, and storage. The outdoor space features mature landscaping, perfect for year-round enjoyment. New furnace and AC (2025). Conveniently located near I-25, Lone Tree, and DTC.