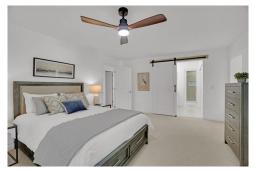

## PROPERTY DETAILS

Beautifully updated two-story home in Cherry Park, steps from the park. This home combines classic elegance with modern updates. Features include wide-plank maple flooring in the living and dining rooms, fresh paint, and new carpet. The kitchen boasts wood cabinetry, stainless steel appliances, a gas range, and granite countertops. A passthrough connects the kitchen to the sunroom, ideal for hosting. The family room has vaulted ceilings, custom built-ins, and a fireplace. The sunroom leads to a spacious Trex deck overlooking a lush backyard. Upstairs, the primary suite has an en suite bath with a modern barn door and spa-like shower. Three additional bedrooms share a remodeled bath. The finished basement includes a bonus room with a wet bar, a half bath, and storage. The outdoor space features mature landscaping, perfect for year-round enjoyment. New furnace and AC (2025). Conveniently located near I-25, Lone Tree, and DTC.