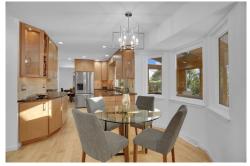

## PROPERTY DETAILS

Beautifully updated two-story home in Cherry Park, steps from the park. This home combines classic elegance with modern updates. Features include wide-plank maple flooring in the living and dining rooms, fresh paint, and new carpet. The kitchen boasts wood cabinetry, stainless steel appliances, a gas range, and granite countertops. A passthrough connects the kitchen to the sunroom, ideal for hosting. The family room has vaulted ceilings, custom built-ins, and a fireplace. The sunroom leads to a spacious Trex deck overlooking a lush backyard. Upstairs, the primary suite has an en suite bath with a modern barn door and spa-like shower. Three additional bedrooms share a remodeled bath. The finished basement includes a bonus room with a wet bar, a half bath, and storage. The outdoor space features mature landscaping, perfect for year-round enjoyment. New furnace and AC (2025). Conveniently located near I-25, Lone Tree, and DTC.