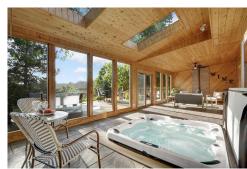

## PROPERTY DETAILS

Beautifully updated two-story home in Cherry Park, steps from the park. This home combines classic elegance with modern updates. Features include wide-plank maple flooring in the living and dining rooms, fresh paint, and new carpet. The kitchen boasts wood cabinetry, stainless steel appliances, a gas range, and granite countertops. A passthrough connects the kitchen to the sunroom, ideal for hosting. The family room has vaulted ceilings, custom built-ins, and a fireplace. The sunroom leads to a spacious Trex deck overlooking a lush backyard. Upstairs, the primary suite has an en suite bath with a modern barn door and spa-like shower. Three additional bedrooms share a remodeled bath. The finished basement includes a bonus room with a wet bar, a half bath, and storage. The outdoor space features mature landscaping, perfect for year-round enjoyment. New furnace and AC (2025). Conveniently located near I-25, Lone Tree, and DTC.