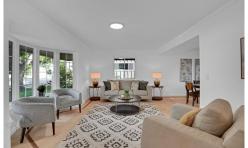

## PROPERTY DETAILS

Beautifully updated two-story home in Cherry Park, steps from the park. This home combines classic elegance with modern updates. Features include wide-plank maple flooring in the living and dining rooms, fresh paint, and new carpet. The kitchen boasts wood cabinetry, stainless steel appliances, a gas range, and granite countertops. A passthrough connects the kitchen to the sunroom, ideal for hosting. The family room has vaulted ceilings, custom built-ins, and a fireplace. The sunroom leads to a spacious Trex deck overlooking a lush backyard. Upstairs, the primary suite has an en suite bath with a modern barn door and spa-like shower. Three additional bedrooms share a remodeled bath. The finished basement includes a bonus room with a wet bar, a half bath, and storage. The outdoor space features mature landscaping, perfect for year-round enjoyment. New furnace and AC (2025). Conveniently located near I-25, Lone Tree, and DTC.