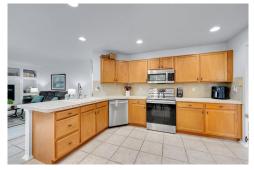

## PROPERTY DETAILS

Experience Colorado living in this rare walk-out two-story home near Chatfield State Park! With 3,100 sq. ft., this 5-bed, 4-bath residence features abundant natural light and built-in features ideal for entertaining. Enjoy vaulted ceilings, arched windows, and crown molding in the open living and dining areas. The main level includes a laundry room, half bath, and an eat-in kitchen with stainless steel appliances and a peninsula. The cozy family room has a gas fireplace and sliding doors to a spacious upper deck and a low-maintenance backyard. Upstairs, the primary suite offers a 5-piece bath and walk-in closet, while three additional bedrooms share a full bath. The finished basement includes a rec room, office nook, and quest suite. Move-in ready with recent updates, this home is just minutes from outdoor activities and under 20 minutes from Downtown Littleton. Enjoy the best of Colorado living!