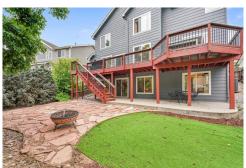

## PROPERTY DETAILS

Experience Colorado living in this rare walk-out two-story home near Chatfield State Park! With 3,100 sq. ft., this 5-bed, 4-bath residence features abundant natural light and built-in features ideal for entertaining. Enjoy vaulted ceilings, arched windows, and crown molding in the open living and dining areas. The main level includes a laundry room, half bath, and an eat-in kitchen with stainless steel appliances and a peninsula. The cozy family room has a gas fireplace and sliding doors to a spacious upper deck and a low-maintenance backyard. Upstairs, the primary suite offers a 5-piece bath and walk-in closet, while three additional bedrooms share a full bath. The finished basement includes a rec room, office nook, and quest suite. Move-in ready with recent updates, this home is just minutes from outdoor activities and under 20 minutes from Downtown Littleton. Enjoy the best of Colorado living!