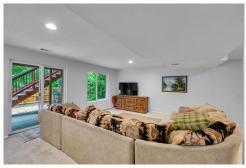

## PROPERTY DETAILS

Experience Colorado living in this rare walk-out two-story home near Chatfield State Park! With 3,100 sq. ft., this 5-bed, 4-bath residence features abundant natural light and built-in features ideal for entertaining. Enjoy vaulted ceilings, arched windows, and crown molding in the open living and dining areas. The main level includes a laundry room, half bath, and an eat-in kitchen with stainless steel appliances and a peninsula. The cozy family room has a gas fireplace and sliding doors to a spacious upper deck and a low-maintenance backyard. Upstairs, the primary suite offers a 5-piece bath and walk-in closet, while three additional bedrooms share a full bath. The finished basement includes a rec room, office nook, and quest suite. Move-in ready with recent updates, this home is just minutes from outdoor activities and under 20 minutes from Downtown Littleton. Enjoy the best of Colorado living!