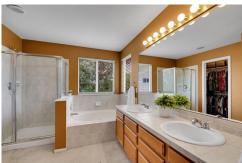

## PROPERTY DETAILS

Experience Colorado living in this rare walk-out two-story home near Chatfield State Park! With 3,100 sq. ft., this 5-bed, 4-bath residence features abundant natural light and built-in features ideal for entertaining. Enjoy vaulted ceilings, arched windows, and crown molding in the open living and dining areas. The main level includes a laundry room, half bath, and an eat-in kitchen with stainless steel appliances and a peninsula. The cozy family room has a gas fireplace and sliding doors to a spacious upper deck and a low-maintenance backyard. Upstairs, the primary suite offers a 5-piece bath and walk-in closet, while three additional bedrooms share a full bath. The finished basement includes a rec room, office nook, and quest suite. Move-in ready with recent updates, this home is just minutes from outdoor activities and under 20 minutes from Downtown Littleton. Enjoy the best of Colorado living!