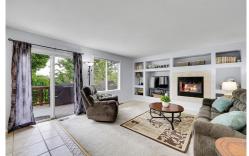

## PROPERTY DETAILS

Experience Colorado living in this rare walk-out two-story home near Chatfield State Park! With 3,100 sq. ft., this 5-bed, 4-bath residence features abundant natural light and built-in features ideal for entertaining. Enjoy vaulted ceilings, arched windows, and crown molding in the open living and dining areas. The main level includes a laundry room, half bath, and an eat-in kitchen with stainless steel appliances and a peninsula. The cozy family room has a gas fireplace and sliding doors to a spacious upper deck and a low-maintenance backyard. Upstairs, the primary suite offers a 5-piece bath and walk-in closet, while three additional bedrooms share a full bath. The finished basement includes a rec room, office nook, and quest suite. Move-in ready with recent updates, this home is just minutes from outdoor activities and under 20 minutes from Downtown Littleton. Enjoy the best of Colorado living!