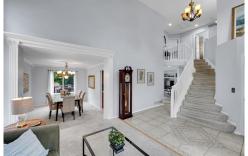

## PROPERTY DETAILS

Experience Colorado living in this rare walk-out two-story home near Chatfield State Park! With 3,100 sq. ft., this 5-bed, 4-bath residence features abundant natural light and built-in features ideal for entertaining. Enjoy vaulted ceilings, arched windows, and crown molding in the open living and dining areas. The main level includes a laundry room, half bath, and an eat-in kitchen with stainless steel appliances and a peninsula. The cozy family room has a gas fireplace and sliding doors to a spacious upper deck and a low-maintenance backyard. Upstairs, the primary suite offers a 5-piece bath and walk-in closet, while three additional bedrooms share a full bath. The finished basement includes a rec room, office nook, and quest suite. Move-in ready with recent updates, this home is just minutes from outdoor activities and under 20 minutes from Downtown Littleton. Enjoy the best of Colorado living!