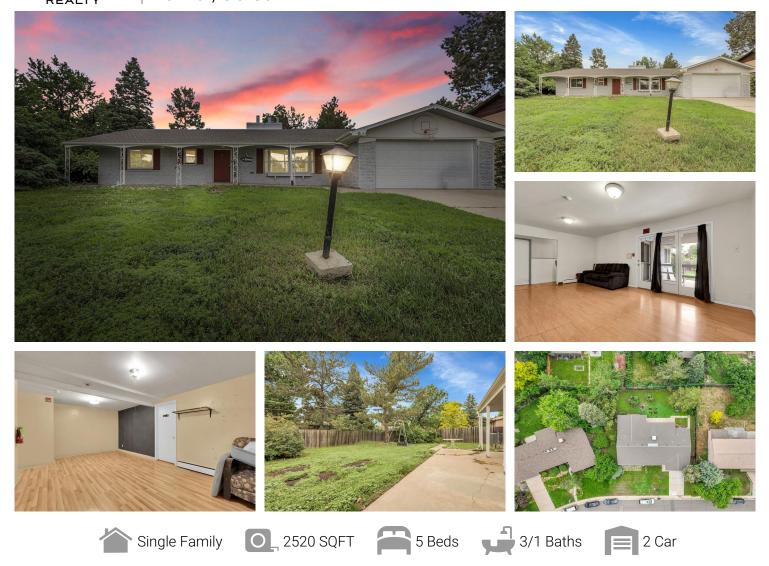

## PROPERTY DETAILS

Fantastic Opportunity for Investor or Future Homeowner! This nicely-sized 5BR/4BA ranch is perfectly positioned just south of the great shops and restaurants at Lowry and near George Washington HS. Great parks, trails, golf and the Cherry Creek shopping district are just minutes away. This home has 4BRs on the main level and the home is designed specifically to aid those requiring accessible access. No HOA! Current tenants are leased until May 2026. Rental rates are low and have great upside. Lease also stipulates tenants are responsible for all maintenance issues. This home needs TLC and is priced accordingly - neighboring comps show the potential. Newer roof, hot water heater, flooring, garage doors and kitchen cabinets! Brand new \$30K sewer line. INVESTORS: this home can be acquired individually or as a package with three other rentals in Arvada/Wheat Ridge. Please inquire. HOMEOWNERS: continue to collect rent and avoid maintenance hassles while you make your plans and initiate property improvements. This is a great opportunity for either an investor looking to bolster a portfolio or future homeowner who can move next spring and benefit from the current lease. Inspection report available upon request.