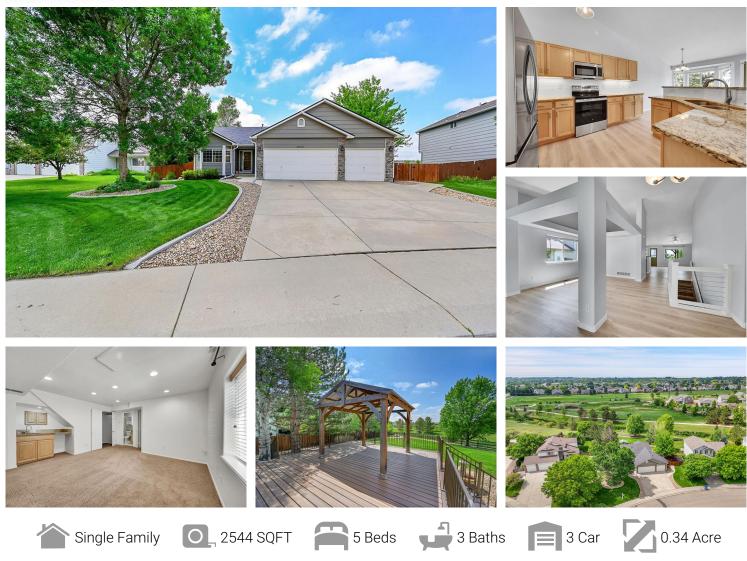

## PROPERTY DETAILS

Welcome to this beautiful single-family home in Pleasant Valley, Longmont, Colorado. Spanning 2,544 square feet, it features 5 bedrooms and 3 full bathrooms, along with a 3-car garage and landscaped yard, ideal for families.

Upon entry, a grand foyer opens to a bright living room with vaulted ceilings and a chandelier. The open floor plan leads to a kitchen equipped with stainless steel appliances, a large island, and stone countertops. The family room, filled with natural light, includes a cozy fireplace. The primary suite offers a luxurious bathroom with a double vanity and walk-in closet.

Outside, enjoy a private yard with a gazebo and deck, perfect for entertaining. Community amenities include a playground, golf course, and parks, along with nearby walking trails and scenic views. This home blends tranquility with convenience.