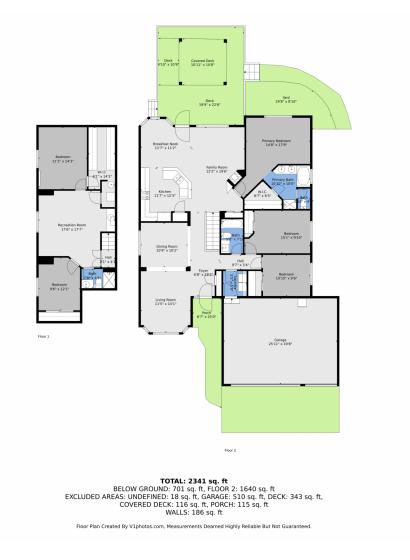

## 2205 Santa Fe Drive, Longmont, CO 80504 — floorplan\_all\_0

Disclaimer: Sizes and Dimensions are Approximate, Actual May Vary.