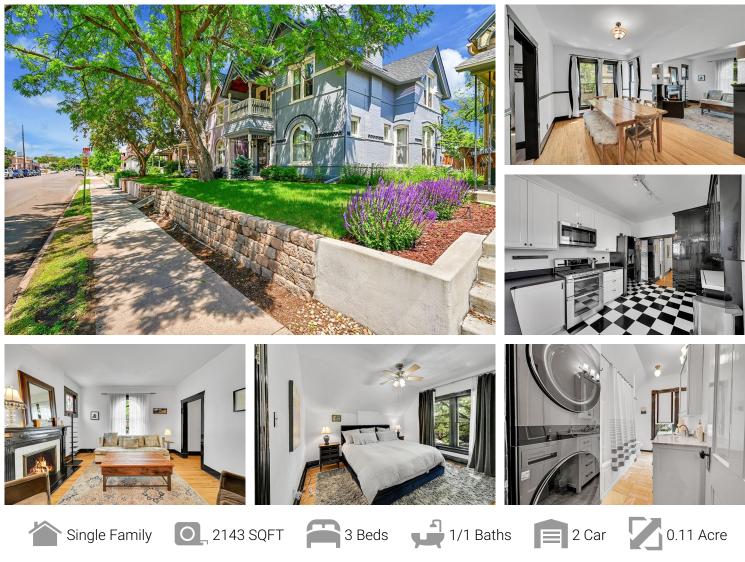

444 South Pearl Street Denver, CO 80209 COMMUNITY: West Wash Park MLS # 6177574 PRICE \$1,000,000

Quintessential Victorian home in Wash Park

## PROPERTY DETAILS

This stunning Victorian home is located on a serene tree-lined street near Washington Park. It features a spacious layout with high ceilings and abundant natural light. Upstairs, there are 3 bedrooms, a full bathroom, and laundry facilities. Adjacent to the primary suite is a charming room perfect for a reading nook or nursery, with access to a private balcony. The main level includes an open layout and a versatile bonus room that can serve as an office or 4th bedroom. The private backyard is great for relaxation and entertaining, complete with raised garden beds. An oversized 2-car garage offers ample storage. Solar panels (installed 2017) and a new roof (2019) add value. This vibrant yet quiet neighborhood is close to parks, restaurants, and shopping, with easy access to Cherry Creek, Downtown, and the mountains. This home truly embodies living the Washington Park lifestyle!