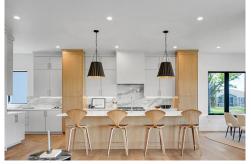

## PROPERTY DETAILS

Welcome to 354 Troon Ct in Louisville, where elegance meets comfort in this stunning ranch-style home. Spanning 2150 square feet on the main level, this residence boasts 10' ceilings and has been professionally designed by Wood Brothers Homes in collaboration with Studio Shelter. The heart of the home is the chef's kitchen, equipped with top Thermador appliances and adorned with guartz countertops and slab backsplash. The spacious kitchen island seamlessly connects to the great room, creating an open and inviting space perfect for entertaining gatherings. The primary retreat is a haven of tranquility, showcasing thoughtful design elements. It features a luxurious 5-piece bath, offering a spa-like experience, and a built-out walk-in closet that provides ample storage and organization. The expansive full basement is an impressive addition to the home, with 11' ceilings that offer ample height for a professional golf simulator, Wet bar area making it the ideal space for leisure and recreation. Located in a desirable Coal Creek Ranch, this home combines modern design with the amenities you come to expect from Wood Brothers Homes, ensuring a lifestyle of comfort and sophistication.