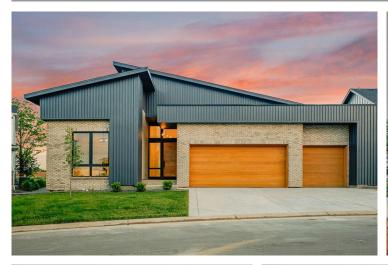

## 354 Troon Ct Louisville, CO 80027

**COMMUNITY:** Coal Creek Ranch

## Welcome to 354 Troon Ct, Where Elegance Meets Comfort

Single Family

0 4148 SQFT

5 Beds

## PROPERTY DETAILS

Welcome to 354 Troon Ct in Louisville, where elegance meets comfort in this stunning ranch-style home. Spanning 2150 square feet on the main level, this residence boasts 10' ceilings and has been professionally designed by Wood Brothers Homes in collaboration with Studio Shelter. The heart of the home is the chef's kitchen, equipped with top Thermador appliances and adorned with guartz countertops and slab backsplash. The spacious kitchen island seamlessly connects to the great room, creating an open and inviting space perfect for entertaining gatherings. The primary retreat is a haven of tranquility, showcasing thoughtful design elements. It features a luxurious 5-piece bath, offering a spa-like experience, and a built-out walk-in closet that provides ample storage and organization. The expansive full basement is an impressive addition to the home, with 11' ceilings that offer ample height for a professional golf simulator, Wet bar area making it the ideal space for leisure and recreation. Located in a desirable Coal Creek Ranch, this home combines modern design with the amenities you come to expect from Wood Brothers Homes, ensuring a lifestyle of comfort and sophistication.