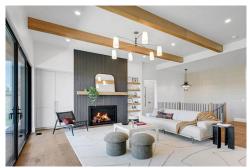

## PROPERTY DETAILS

Welcome to 354 Troon Ct in Louisville, where elegance meets comfort in this stunning ranch-style home. Spanning 2150 square feet on the main level, this residence boasts 10' ceilings and has been professionally designed by Wood Brothers Homes in collaboration with Studio Shelter. The heart of the home is the chef's kitchen, equipped with top Thermador appliances and adorned with guartz countertops and slab backsplash. The spacious kitchen island seamlessly connects to the great room, creating an open and inviting space perfect for entertaining gatherings. The primary retreat is a haven of tranquility, showcasing thoughtful design elements. It features a luxurious 5-piece bath, offering a spa-like experience, and a built-out walk-in closet that provides ample storage and organization. The expansive full basement is an impressive addition to the home, with 11' ceilings that offer ample height for a professional golf simulator, Wet bar area making it the ideal space for leisure and recreation. Located in a desirable Coal Creek Ranch, this home combines modern design with the amenities you come to expect from Wood Brothers Homes, ensuring a lifestyle of comfort and sophistication.