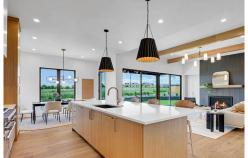

## PROPERTY DETAILS

Welcome to 354 Troon Ct in Louisville, where elegance meets comfort in this stunning ranch-style home. Spanning 2150 square feet on the main level, this residence boasts 10' ceilings and has been professionally designed by Wood Brothers Homes in collaboration with Studio Shelter. The heart of the home is the chef's kitchen, equipped with top Thermador appliances and adorned with guartz countertops and slab backsplash. The spacious kitchen island seamlessly connects to the great room, creating an open and inviting space perfect for entertaining gatherings. The primary retreat is a haven of tranquility, showcasing thoughtful design elements. It features a luxurious 5-piece bath, offering a spa-like experience, and a built-out walk-in closet that provides ample storage and organization. The expansive full basement is an impressive addition to the home, with 11' ceilings that offer ample height for a professional golf simulator, Wet bar area making it the ideal space for leisure and recreation. Located in a desirable Coal Creek Ranch, this home combines modern design with the amenities you come to expect from Wood Brothers Homes, ensuring a lifestyle of comfort and sophistication.