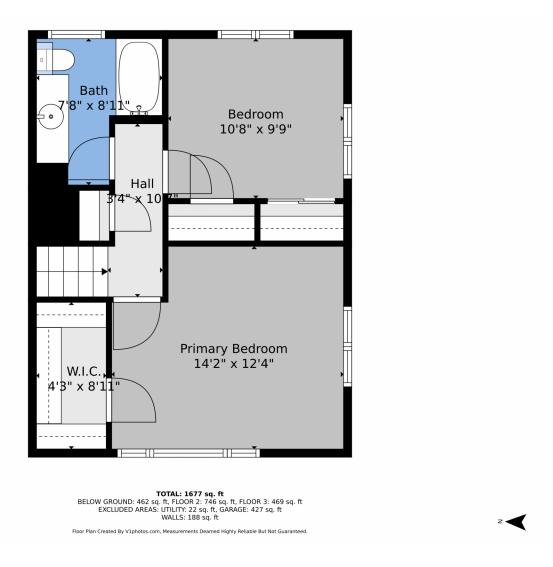

chen boasts a breakfast bar, eating area, glass tile backsplash, and all essential appliances, including a new washer and dryer. The upper level has 2 bedrooms and a full bath, while the daylight lower level offers flexible living space. Exterior upgrades include a paver stone patio, RV parking, and a large yard. Major updates include a new sewer line (2025), tankless water heater, and high-efficiency boiler (2022). This home is minutes from trails, parks, shopping, and downtown, making it a rare find.







Greg Dach 303-525-9006 gregdach@remax.net





## 960 South Arbutus Street, Lakewood, CO 80228 — floorplan\_single\_0













# 960 South Arbutus Street, Lakewood, CO 80228 — floorplan\_single\_1













# 960 South Arbutus Street, Lakewood, CO 80228 — floorplan\_single\_2













## 960 South Arbutus Street, Lakewood, CO 80228 — floorplan\_all\_0