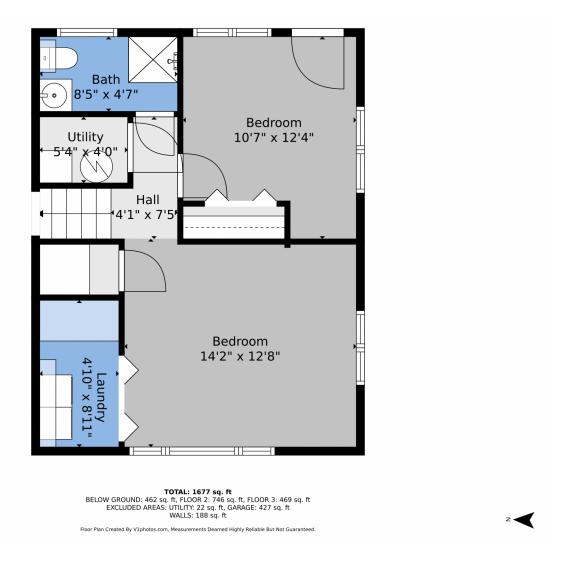

r garage and stunning city views. The modern layout includes warm hardwood floors, coffered ceilings, and a spacious yard for privacy and functionality. The large kitchen boasts a breakfast bar, eating area, glass tile backsplash, and all essential appliances, including a new washer and dryer. The upper level has 2 bedrooms and a full bath, while the daylight lower level offers flexible living space. Exterior upgrades include a paver stone patio, RV parking, and a large yard. Major updates include a new sewer line (2025), tankless water heater, and high-efficiency boiler (2022). This home is minutes from trails, parks, shopping, and downtown, making it a rare find.







Greg Dach 303-525-9006 gregdach@remax.net





## 960 South Arbutus Street, Lakewood, CO 80228 — floorplan\_single\_0













# 960 South Arbutus Street, Lakewood, CO 80228 — floorplan\_single\_1













# 960 South Arbutus Street, Lakewood, CO 80228 — floorplan\_single\_2













## 960 South Arbutus Street, Lakewood, CO 80228 — floorplan\_all\_0