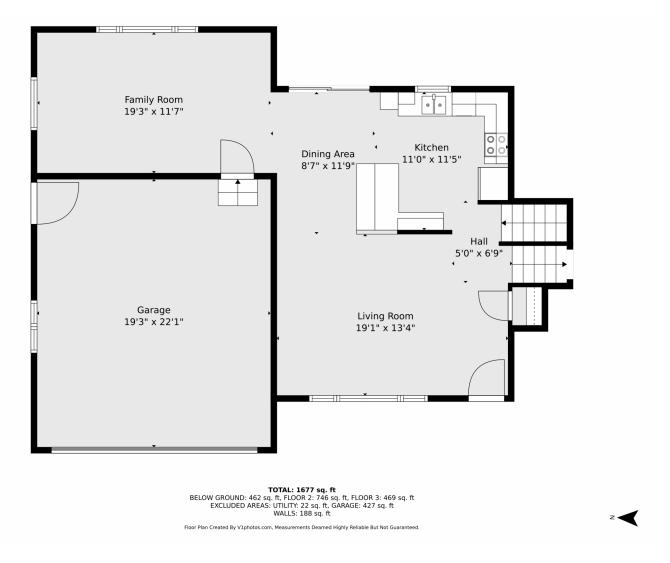

coffered ceilings, and a spacious yard for privacy and functionality. The large kitchen boasts a breakfast bar, eating area, glass tile backsplash, and all essential appliances, including a new washer and dryer. The upper level has 2 bedrooms and a full bath, while the daylight lower level offers flexible living space. Exterior upgrades include a paver stone patio, RV parking, and a large yard. Major updates include a new sewer line (2025), tankless water heater, and high-efficiency boiler (2022). This home is minutes from trails, parks, shopping, and downtown, making it a rare find.







Greg Dach 303-525-9006 gregdach@remax.net





## 960 South Arbutus Street, Lakewood, CO 80228 — floorplan\_single\_0













# 960 South Arbutus Street, Lakewood, CO 80228 — floorplan\_single\_1













# 960 South Arbutus Street, Lakewood, CO 80228 — floorplan\_single\_2













## 960 South Arbutus Street, Lakewood, CO 80228 — floorplan\_all\_0