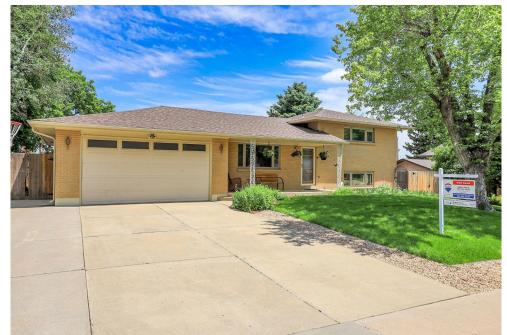

#### 960 South Arbutus Street Lakewood, CO 80228

**COMMUNITY:** Green Mountain Estates

Single Family

0\_1948 SQFT

#### PROPERTY DETAILS

Located in the desirable Green Mountain Estates, this updated 1948 sqft, 3 bed, 2 bath home features an attached 2-car garage and stunning city views. The modern layout includes warm hardwood floors, coffered ceilings, and a spacious yard for privacy and functionality. The large kitchen boasts a breakfast bar, eating area, glass tile backsplash, and all essential appliances, including a new washer and dryer. The upper level has 2 bedrooms and a full bath, while the daylight lower level offers flexible living space. Exterior upgrades include a paver stone patio, RV parking, and a large yard. Major updates include a new sewer line (2025), tankless water heater, and high-efficiency boiler (2022). This home is minutes from trails, parks, shopping, and downtown, making it a rare find.