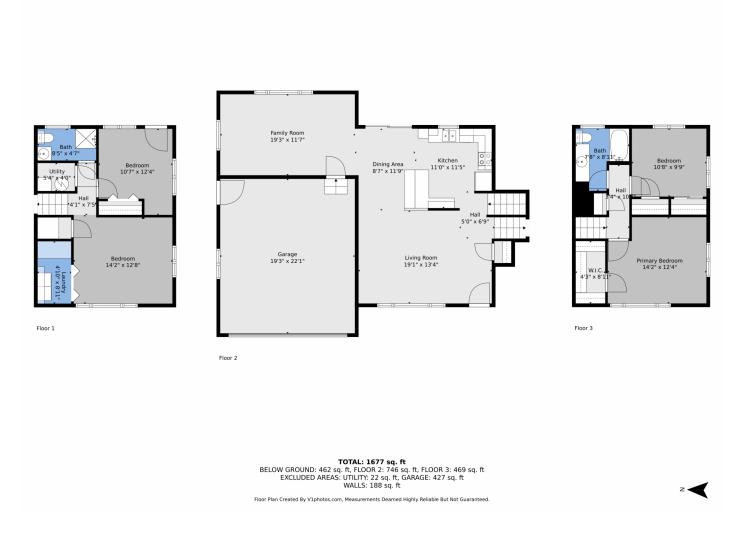

l appliances, including a new washer and dryer. The upper level has 2 bedrooms and a full bath, while the daylight lower level offers flexible living space. Exterior upgrades include a paver stone patio, RV parking, and a large yard. Major updates include a new sewer line (2025), tankless water heater, and high-efficiency boiler (2022). This home is minutes from trails, parks, shopping, and downtown, making it a rare find.







Greg Dach 303-525-9006 gregdach@remax.net





## 960 South Arbutus Street, Lakewood, CO 80228 — floorplan\_single\_0













# 960 South Arbutus Street, Lakewood, CO 80228 — floorplan\_single\_1













# 960 South Arbutus Street, Lakewood, CO 80228 — floorplan\_single\_2













## 960 South Arbutus Street, Lakewood, CO 80228 — floorplan\_all\_0