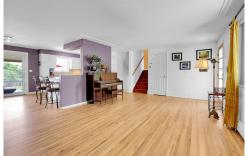

#### PROPERTY DETAILS

Located in the desirable Green Mountain Estates, this updated 1948 sqft, 3 bed, 2 bath home features an attached 2-car garage and stunning city views. The modern layout includes warm hardwood floors, coffered ceilings, and a spacious yard for privacy and functionality. The large kitchen boasts a breakfast bar, eating area, glass tile backsplash, and all essential appliances, including a new washer and dryer. The upper level has 2 bedrooms and a full bath, while the daylight lower level offers flexible living space. Exterior upgrades include a paver stone patio, RV parking, and a large yard. Major updates include a new sewer line (2025), tankless water heater, and high-efficiency boiler (2022). This home is minutes from trails, parks, shopping, and downtown, making it a rare find.