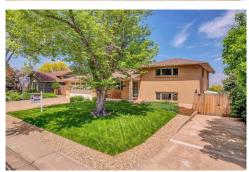

#### 960 South Arbutus Street Lakewood, CO 80228

**COMMUNITY:** Green Mountain Estates

Single Family

0\_1948 SQFT

#### PROPERTY DETAILS

Located in the desirable Green Mountain Estates, this updated 1948 sqft, 3 bed, 2 bath home features an attached 2-car garage and stunning city views. The modern layout includes warm hardwood floors, coffered ceilings, and a spacious yard for privacy and functionality. The large kitchen boasts a breakfast bar, eating area, glass tile backsplash, and all essential appliances, including a new washer and dryer. The upper level has 2 bedrooms and a full bath, while the daylight lower level offers flexible living space. Exterior upgrades include a paver stone patio, RV parking, and a large yard. Major updates include a new sewer line (2025), tankless water heater, and high-efficiency boiler (2022). This home is minutes from trails, parks, shopping, and downtown, making it a rare find.