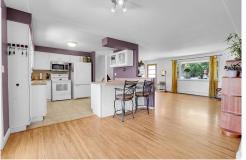

#### PROPERTY DETAILS

Located in the desirable Green Mountain Estates, this updated 1948 sqft, 3 bed, 2 bath home features an attached 2-car garage and stunning city views. The modern layout includes warm hardwood floors, coffered ceilings, and a spacious yard for privacy and functionality. The large kitchen boasts a breakfast bar, eating area, glass tile backsplash, and all essential appliances, including a new washer and dryer. The upper level has 2 bedrooms and a full bath, while the daylight lower level offers flexible living space. Exterior upgrades include a paver stone patio, RV parking, and a large yard. Major updates include a new sewer line (2025), tankless water heater, and high-efficiency boiler (2022). This home is minutes from trails, parks, shopping, and downtown, making it a rare find.