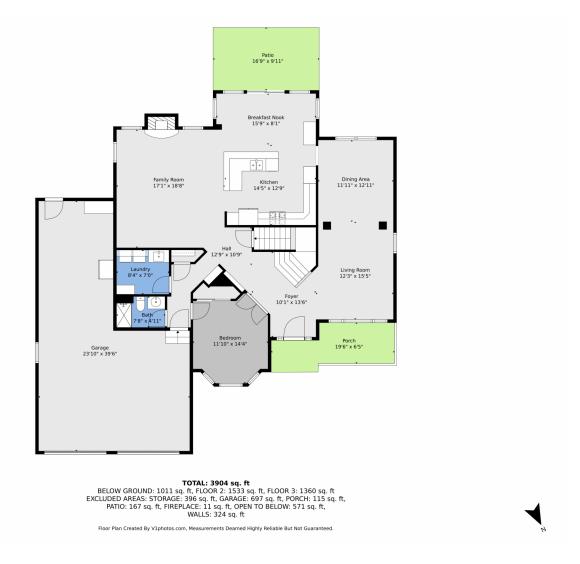

ng two-story entry and an open layout. The formal living room flows into a dining area, ideal for entertaining. The chef's kitchen boasts stainless steel appliances, double ovens, and a center island, leading to a private backyard with mature trees and a gas grill line. The family room includes a cozy gas fireplace. The main level also has an executive office, which can convert to a sixth bedroom. Upstairs, the primary suite offers a spa-like bath and walk-in closet. The finished basement includes a home theater, bar, and game room. Enjoy neighborhood amenities like a pool and clubhouse, just 30 minutes from DTC and I-25. Schedule your tour today!









# 14878 East Aberdeen Avenue, Centennial, CO 80016 — Lower Level











# 14878 East Aberdeen Avenue, Centennial, CO 80016 — Main











# 14878 East Aberdeen Avenue, Centennial, CO 80016 — 2nd Level













# 14878 East Aberdeen Avenue, Centennial, CO 80016 — All Levels