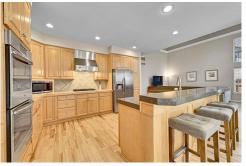

# PROPERTY DETAILS

Located in Orchard Valley at Cherry Creek Park, this exquisite 5-bedroom, 5-bath home combines sophistication with convenience. In the Cherry Creek School District and near Regis High School, it features a stunning two-story entry and an open layout. The formal living room flows into a dining area, ideal for entertaining. The chef's kitchen boasts stainless steel appliances, double ovens, and a center island, leading to a private backyard with mature trees and a gas grill line. The family room includes a cozy gas fireplace. The main level also has an executive office, which can convert to a sixth bedroom. Upstairs, the primary suite offers a spa-like bath and walk-in closet. The finished basement includes a home theater, bar, and game room. Enjoy neighborhood amenities like a pool and clubhouse, just 30 minutes from DTC and I-25. Schedule your tour today!

# 14878 East Aberdeen Avenue, Centennial, CO 80016 — Main