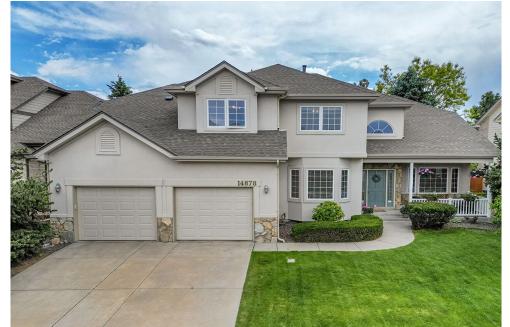

### 14878 East Aberdeen Avenue Centennial, CO 80016

**COMMUNITY: Orchard Valley at Cherry Creek Park** 

Single Family

0 4138 SQFT

0.17 Acre

# PROPERTY DETAILS

Located in Orchard Valley at Cherry Creek Park, this exquisite 5-bedroom, 5-bath home combines sophistication with convenience. In the Cherry Creek School District and near Regis High School, it features a stunning two-story entry and an open layout. The formal living room flows into a dining area, ideal for entertaining. The chef's kitchen boasts stainless steel appliances, double ovens, and a center island, leading to a private backyard with mature trees and a gas grill line. The family room includes a cozy gas fireplace. The main level also has an executive office, which can convert to a sixth bedroom. Upstairs, the primary suite offers a spa-like bath and walk-in closet. The finished basement includes a home theater, bar, and game room. Enjoy neighborhood amenities like a pool and clubhouse, just 30 minutes from DTC and I-25. Schedule your tour today!