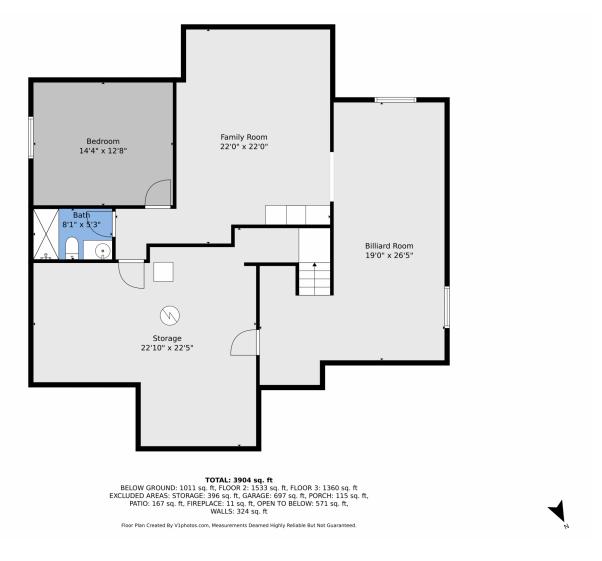

reek School District and near Regis High School, it features a stunning two-story entry and an open layout. The formal living room flows into a dining area, ideal for entertaining. The chef's kitchen boasts stainless steel appliances, double ovens, and a center island, leading to a private backyard with mature trees and a gas grill line. The family room includes a cozy gas fireplace. The main level also has an executive office, which can convert to a sixth bedroom. Upstairs, the primary suite offers a spa-like bath and walk-in closet. The finished basement includes a home theater, bar, and game room. Enjoy neighborhood amenities like a pool and clubhouse, just 30 minutes from DTC and I-25. Schedule your tour today!









# 14878 East Aberdeen Avenue, Centennial, CO 80016 — Lower Level











# 14878 East Aberdeen Avenue, Centennial, CO 80016 — Main











# 14878 East Aberdeen Avenue, Centennial, CO 80016 — 2nd Level













# 14878 East Aberdeen Avenue, Centennial, CO 80016 — All Levels