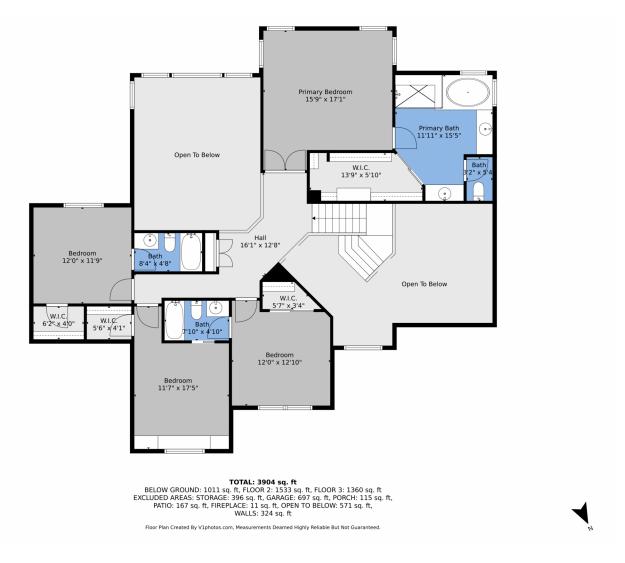

dining area, ideal for entertaining. The chef's kitchen boasts stainless steel appliances, double ovens, and a center island, leading to a private backyard with mature trees and a gas grill line. The family room includes a cozy gas fireplace. The main level also has an executive office, which can convert to a sixth bedroom. Upstairs, the primary suite offers a spa-like bath and walk-in closet. The finished basement includes a home theater, bar, and game room. Enjoy neighborhood amenities like a pool and clubhouse, just 30 minutes from DTC and I-25. Schedule your tour today!









# 14878 East Aberdeen Avenue, Centennial, CO 80016 — Lower Level











# 14878 East Aberdeen Avenue, Centennial, CO 80016 — Main











# 14878 East Aberdeen Avenue, Centennial, CO 80016 — 2nd Level













# 14878 East Aberdeen Avenue, Centennial, CO 80016 — All Levels