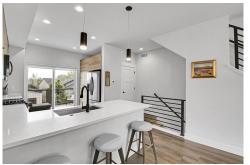

# PROPERTY DETAILS

Experience comfort and style in this stunning 2-bedroom, 2.5-bath townhome in Berkley Shores. The sunlit interior showcases an open-concept layout with luxury finishes. The kitchen features stainless steel appliances and quartz countertops, flowing into a bright living area and sunny balcony-perfect for relaxing or entertaining. The main level includes a half bath and laundry for convenience. Upstairs, enjoy a spacious primary suite with a luxury en suite, a second bedroom with mountain views, and another bath. Additional features include a flex space for an office, ample storage, and an oversized garage. Enjoy nearby outdoor amenities, trails, parks, and easy access to dining and entertainment in Denver. Ideal for commuting, this home embodies the best of Colorado living.