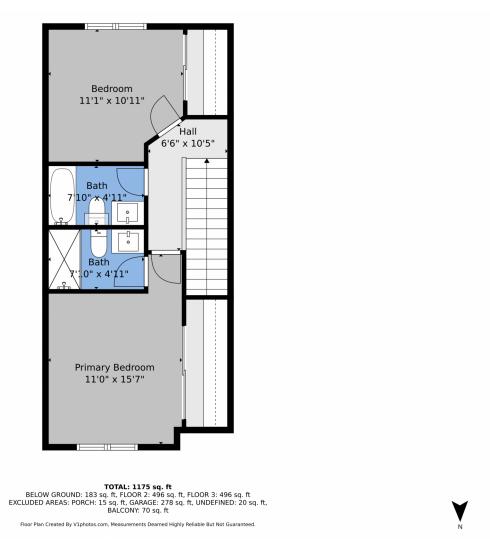

tchen features stainless steel appliances and quartz countertops, flowing into a bright living area and sunny balcony-perfect for relaxing or entertaining. The main level includes a half bath and laundry for convenience. Upstairs, enjoy a spacious primary suite with a luxury en suite, a second bedroom with mountain views, and another bath. Additional features include a flex space for an office, ample storage, and an oversized garage. Enjoy nearby outdoor amenities, trails, parks, and easy access to dining and entertainment in Denver. Ideal for commuting, this home embodies the best of Colorado living.









# 3458 West 63rd Avenue, Denver, CO 80221 — Lower Level











# 3458 West 63rd Avenue, Denver, CO 80221 — Main











# 3458 West 63rd Avenue, Denver, CO 80221 — 2nd Level











# 3458 West 63rd Avenue, Denver, CO 80221 — All Levels