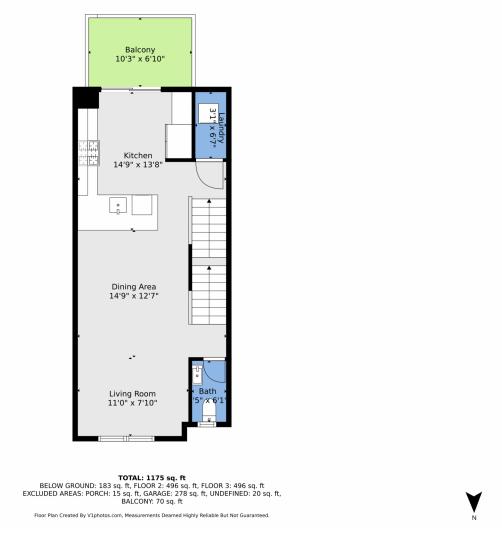

ior showcases an open-concept layout with luxury finishes. The kitchen features stainless steel appliances and quartz countertops, flowing into a bright living area and sunny balcony-perfect for relaxing or entertaining. The main level includes a half bath and laundry for convenience. Upstairs, enjoy a spacious primary suite with a luxury en suite, a second bedroom with mountain views, and another bath. Additional features include a flex space for an office, ample storage, and an oversized garage. Enjoy nearby outdoor amenities, trails, parks, and easy access to dining and entertainment in Denver. Ideal for commuting, this home embodies the best of Colorado living.









# 3458 West 63rd Avenue, Denver, CO 80221 — Lower Level











# 3458 West 63rd Avenue, Denver, CO 80221 — Main











# 3458 West 63rd Avenue, Denver, CO 80221 — 2nd Level











# 3458 West 63rd Avenue, Denver, CO 80221 — All Levels