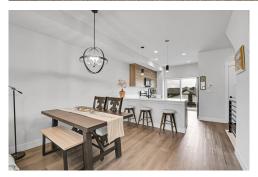

# PROPERTY DETAILS

Experience comfort and style in this stunning 2-bedroom, 2.5-bath townhome in Berkley Shores. The sunlit interior showcases an open-concept layout with luxury finishes. The kitchen features stainless steel appliances and quartz countertops, flowing into a bright living area and sunny balcony-perfect for relaxing or entertaining. The main level includes a half bath and laundry for convenience. Upstairs, enjoy a spacious primary suite with a luxury en suite, a second bedroom with mountain views, and another bath. Additional features include a flex space for an office, ample storage, and an oversized garage. Enjoy nearby outdoor amenities, trails, parks, and easy access to dining and entertainment in Denver. Ideal for commuting, this home embodies the best of Colorado living.