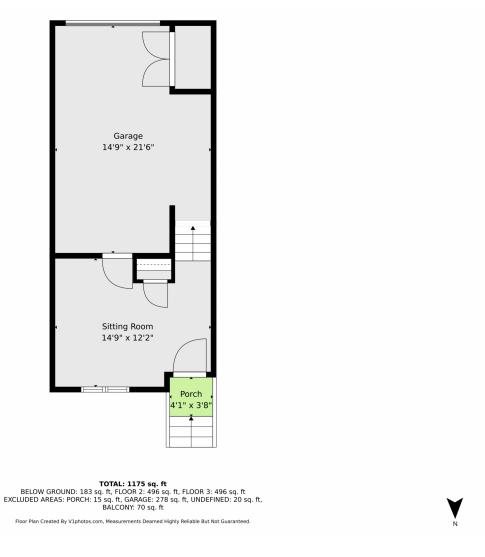

droom, 2.5-bath townhome in Berkley Shores. The sunlit interior showcases an open-concept layout with luxury finishes. The kitchen features stainless steel appliances and quartz countertops, flowing into a bright living area and sunny balcony-perfect for relaxing or entertaining. The main level includes a half bath and laundry for convenience. Upstairs, enjoy a spacious primary suite with a luxury en suite, a second bedroom with mountain views, and another bath. Additional features include a flex space for an office, ample storage, and an oversized garage. Enjoy nearby outdoor amenities, trails, parks, and easy access to dining and entertainment in Denver. Ideal for commuting, this home embodies the best of Colorado living.









# 3458 West 63rd Avenue, Denver, CO 80221 — Lower Level











# 3458 West 63rd Avenue, Denver, CO 80221 — Main











# 3458 West 63rd Avenue, Denver, CO 80221 — 2nd Level











# 3458 West 63rd Avenue, Denver, CO 80221 — All Levels