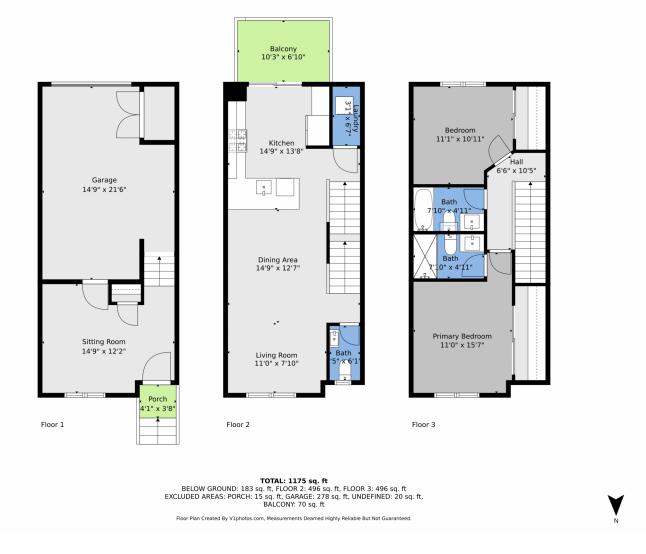

# 3458 West 63rd Avenue, Denver, CO 80221 — Lower Level

# 3458 West 63rd Avenue, Denver, CO 80221 — Main

# 3458 West 63rd Avenue, Denver, CO 80221 — 2nd Level

# 3458 West 63rd Avenue, Denver, CO 80221 — All Levels