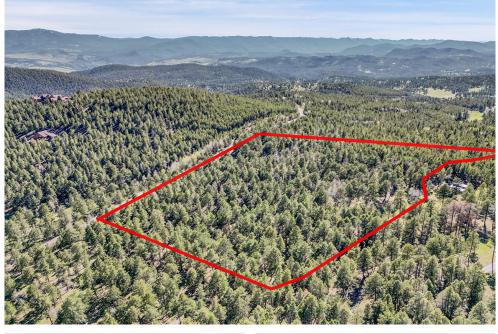

## Molly Dr, Lot #3 Conifer, CO 80433

**COMMUNITY:** Foxtail Ridge Estates

## PROPERTY DETAILS

Discover the perfect blend of privacy, natural beauty, and opportunity on this just-over-10-acre parcel in scenic Conifer. Lot #3 offers a peaceful mountain setting with rolling hills, towering pines, a mix of aspens, and striking rock outcroppings—a true Colorado landscape. Whether you're hiking your own land, riding horses, or planning your dream mountain home, the usable terrain invites you to create a lifestyle that fits your vision. There are multiple potential build sites to choose from—go higher for distant mountain views or stay nestled among the trees for total privacy. The lot is perched just off the main road, offering that tucked-away feel without sacrificing convenience. You're just minutes from shopping, dining, parks, and Highway 285, giving you easy access to town or weekend adventures in the high country. Lot #3 is included in a water court-approved plan for augmentation, allowing for the construction of a well that provides water for in-home domestic use, limited turf irrigation, horse watering, hot tub use, and fire protection. A proportionate interest in the plan and its associated replacement water source (Mountain Mutual Reservoir Company) will transfer with the lot-an exceptional benefit for future development. Reach out to me directly for more details, surveys, and answers to any questions. This is your chance to own a rare, usable, and ready-to-build slice of mountain paradise in Conifer.