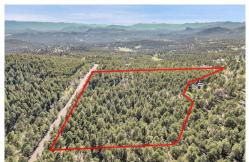

## Molly Dr, Lot #3 Conifer, CO 80433

**COMMUNITY:** Foxtail Ridge Estates

## PROPERTY DETAILS

Discover the perfect blend of privacy, natural beauty, and opportunity on this just-over-10-acre parcel in scenic Conifer. Lot #3 offers a peaceful mountain setting with rolling hills, towering pines, a mix of aspens, and striking rock outcroppings—a true Colorado landscape. Whether you're hiking your own land, riding horses, or planning your dream mountain home, the usable terrain invites you to create a lifestyle that fits your vision. There are multiple potential build sites to choose from—go higher for distant mountain views or stay nestled among the trees for total privacy. The lot is perched just off the main road, offering that tucked-away feel without sacrificing convenience. You're just minutes from shopping, dining, parks, and Highway 285, giving you easy access to town or weekend adventures in the high country. Lot #3 is included in a water court-approved plan for augmentation, allowing for the construction of a well that provides water for in-home domestic use, limited turf irrigation, horse watering, hot tub use, and fire protection. A proportionate interest in the plan and its associated replacement water source (Mountain Mutual Reservoir Company) will transfer with the lot-an exceptional benefit for future development. Reach out to me directly for more details, surveys, and answers to any questions. This is your chance to own a rare, usable, and ready-to-build slice of mountain paradise in Conifer.