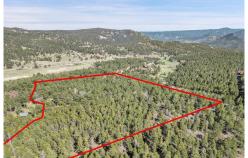

## PROPERTY DETAILS

Discover the perfect blend of privacy, natural beauty, and opportunity on this just-over-10-acre parcel in scenic Conifer. Lot #3 offers a peaceful mountain setting with rolling hills, towering pines, a mix of aspens, and striking rock outcroppings—a true Colorado landscape. Whether you're hiking your own land, riding horses, or planning your dream mountain home, the usable terrain invites you to create a lifestyle that fits your vision. There are multiple potential build sites to choose from—go higher for distant mountain views or stay nestled among the trees for total privacy. The lot is perched just off the main road, offering that tucked-away feel without sacrificing convenience. You're just minutes from shopping, dining, parks, and Highway 285, giving you easy access to town or weekend adventures in the high country. Lot #3 is included in a water court-approved plan for augmentation, allowing for the construction of a well that provides water for in-home domestic use, limited turf irrigation, horse watering, hot tub use, and fire protection. A proportionate interest in the plan and its associated replacement water source (Mountain Mutual Reservoir Company) will transfer with the lot-an exceptional benefit for future development. Reach out to me directly for more details, surveys, and answers to any questions. This is your chance to own a rare, usable, and ready-to-build slice of mountain paradise in Conifer.