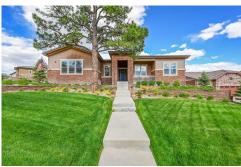

## PROPERTY DETAILS

Experience golden mornings and serene summer evenings in this upgraded ranch-style home in Timber Ridge. The main level features an open concept with rich Florence Maple hardwood floors. The designer kitchen boasts White Spring leathered granite, a Wolf six-burner gas range, double ovens, a Sub-Zero refrigerator, and custom cabinetry. Expansive east-facing windows fill the space with light, perfect for morning coffee. Double French doors lead to a large back deck overlooking a halfacre lot with a fire pit. The main-floor primary suite includes a five-piece bath, with two additional bedrooms, all featuring custom walk in closets. The garden-level basement offers recreation space, two more bedrooms, and a three-quarter bath. Enjoy a finished 3-car garage and lower taxes/HOA fees compared to nearby communities, saving over \$9,000 annually. This home combines elegance with practicality in a desirable neighborhood.