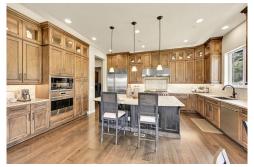

## PROPERTY DETAILS

Experience golden mornings and serene summer evenings in this upgraded ranch-style home in Timber Ridge. The main level features an open concept with rich Florence Maple hardwood floors. The designer kitchen boasts White Spring leathered granite, a Wolf six-burner gas range, double ovens, a Sub-Zero refrigerator, and custom cabinetry. Expansive east-facing windows fill the space with light, perfect for morning coffee. Double French doors lead to a large back deck overlooking a halfacre lot with a fire pit. The main-floor primary suite includes a five-piece bath, with two additional bedrooms, all featuring custom walk in closets. The garden-level basement offers recreation space, two more bedrooms, and a three-quarter bath. Enjoy a finished 3-car garage and lower taxes/HOA fees compared to nearby communities, saving over \$9,000 annually. This home combines elegance with practicality in a desirable neighborhood.