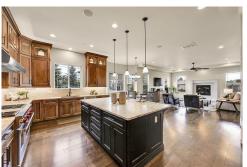

## PROPERTY DETAILS

Experience golden mornings and serene summer evenings in this upgraded ranch-style home in Timber Ridge. The main level features an open concept with rich Florence Maple hardwood floors. The designer kitchen boasts White Spring leathered granite, a Wolf six-burner gas range, double ovens, a Sub-Zero refrigerator, and custom cabinetry. Expansive east-facing windows fill the space with light, perfect for morning coffee. Double French doors lead to a large back deck overlooking a halfacre lot with a fire pit. The main-floor primary suite includes a five-piece bath, with two additional bedrooms, all featuring custom walk in closets. The garden-level basement offers recreation space, two more bedrooms, and a three-quarter bath. Enjoy a finished 3-car garage and lower taxes/HOA fees compared to nearby communities, saving over \$9,000 annually. This home combines elegance with practicality in a desirable neighborhood.