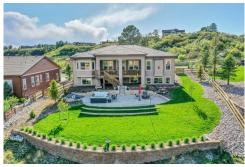

## PROPERTY DETAILS

Experience golden mornings and serene summer evenings in this upgraded ranch-style home in Timber Ridge. The main level features an open concept with rich Florence Maple hardwood floors. The designer kitchen boasts White Spring leathered granite, a Wolf six-burner gas range, double ovens, a Sub-Zero refrigerator, and custom cabinetry. Expansive east-facing windows fill the space with light, perfect for morning coffee. Double French doors lead to a large back deck overlooking a halfacre lot with a fire pit. The main-floor primary suite includes a five-piece bath, with two additional bedrooms, all featuring custom walk in closets. The garden-level basement offers recreation space, two more bedrooms, and a three-quarter bath. Enjoy a finished 3-car garage and lower taxes/HOA fees compared to nearby communities, saving over \$9,000 annually. This home combines elegance with practicality in a desirable neighborhood.