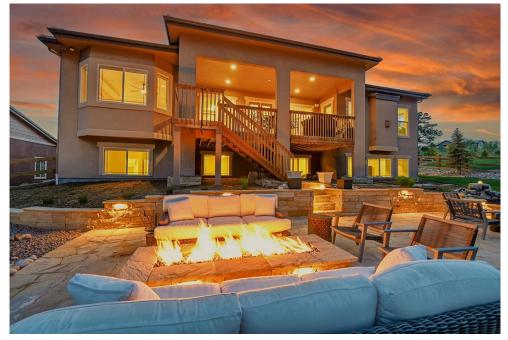

## PROPERTY DETAILS

Experience golden mornings and serene summer evenings in this upgraded ranch-style home in Timber Ridge. The main level features an open concept with rich Florence Maple hardwood floors. The designer kitchen boasts White Spring leathered granite, a Wolf six-burner gas range, double ovens, a Sub-Zero refrigerator, and custom cabinetry. Expansive east-facing windows fill the space with light, perfect for morning coffee. Double French doors lead to a large back deck overlooking a halfacre lot with a fire pit. The main-floor primary suite includes a five-piece bath, with two additional bedrooms, all featuring custom walk in closets. The garden-level basement offers recreation space, two more bedrooms, and a three-quarter bath. Enjoy a finished 3-car garage and lower taxes/HOA fees compared to nearby communities, saving over \$9,000 annually. This home combines elegance with practicality in a desirable neighborhood.