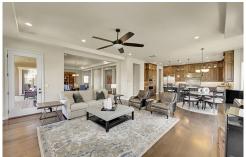

## PROPERTY DETAILS

Experience golden mornings and serene summer evenings in this upgraded ranch-style home in Timber Ridge. The main level features an open concept with rich Florence Maple hardwood floors. The designer kitchen boasts White Spring leathered granite, a Wolf six-burner gas range, double ovens, a Sub-Zero refrigerator, and custom cabinetry. Expansive east-facing windows fill the space with light, perfect for morning coffee. Double French doors lead to a large back deck overlooking a halfacre lot with a fire pit. The main-floor primary suite includes a five-piece bath, with two additional bedrooms, all featuring custom walk in closets. The garden-level basement offers recreation space, two more bedrooms, and a three-quarter bath. Enjoy a finished 3-car garage and lower taxes/HOA fees compared to nearby communities, saving over \$9,000 annually. This home combines elegance with practicality in a desirable neighborhood.