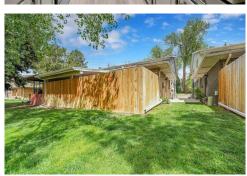

## PROPERTY DETAILS

Impeccable and amazing condo/townhome in Meade Manor. This quiet main floor unit has been beautifully updated and is set back in the complex. It offers 1008 s/f, 2 bedrooms, 2 baths, 1 car shared space in the garage with direct access into the unit, very convenient, it also has a nice sized locked storage area in the garage. Beautiful kitchen with white cabinetry, cortez counter tops, all the appliances are included, can lighting throughout, wonderfully remodeled bathrooms and windows the windows have been updated. This home offers a very private covered back patio area with a back patio door that has a retractable steel storm/security blind. The complex landscaping is beautiful and very well maintained, very guiet and plush. This home is perfect for a first-time home buyer or someone wanting to downsize and retire, no steps. Includes all the appliances and a 1-year home warranty.