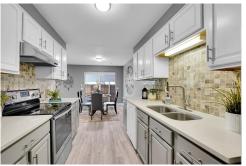

## PROPERTY DETAILS

Impeccable and amazing condo/townhome in Meade Manor. This quiet main floor unit has been beautifully updated and is set back in the complex. It offers 1008 s/f, 2 bedrooms, 2 baths, 1 car shared space in the garage with direct access into the unit, very convenient, it also has a nice sized locked storage area in the garage. Beautiful kitchen with white cabinetry, cortez counter tops, all the appliances are included, can lighting throughout, wonderfully remodeled bathrooms and windows the windows have been updated. This home offers a very private covered back patio area with a back patio door that has a retractable steel storm/security blind. The complex landscaping is beautiful and very well maintained, very guiet and plush. This home is perfect for a first-time home buyer or someone wanting to downsize and retire, no steps. Includes all the appliances and a 1-year home warranty.