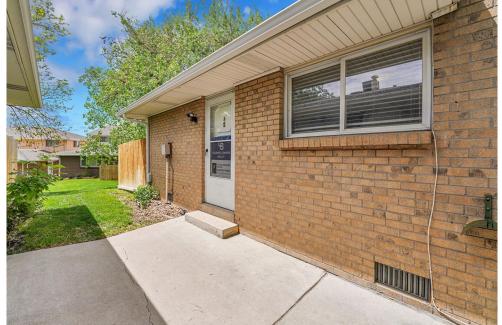

## 7902 Meade St #A10 Westminster, CO 80030

**COMMUNITY**: Meade Manor

Single Family

0\_1008 SQFT

## PROPERTY DETAILS

Impeccable and amazing condo/townhome in Meade Manor. This quiet main floor unit has been beautifully updated and is set back in the complex. It offers 1008 s/f, 2 bedrooms, 2 baths, 1 car shared space in the garage with direct access into the unit, very convenient, it also has a nice sized locked storage area in the garage. Beautiful kitchen with white cabinetry, cortez counter tops, all the appliances are included, can lighting throughout, wonderfully remodeled bathrooms and windows the windows have been updated. This home offers a very private covered back patio area with a back patio door that has a retractable steel storm/security blind. The complex landscaping is beautiful and very well maintained, very guiet and plush. This home is perfect for a first-time home buyer or someone wanting to downsize and retire, no steps. Includes all the appliances and a 1-year home warranty.