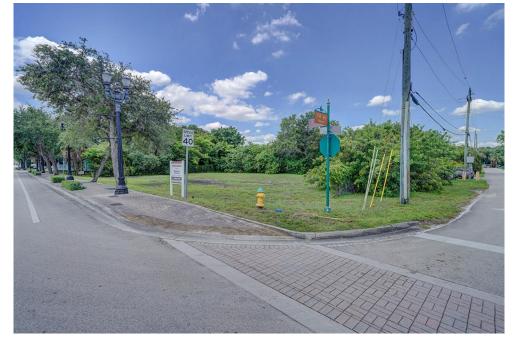

## PROPERTY DETAILS

Great investment Opportunity! This corner lot is located in the Griffin Corridor District in downtown Davie within 1 mile of Davie Town Hall, Nova Southeastern University, Nova High school, FIU, FAU, Broward College and student housing. The property is in a high-visibility area at the corner of Davie Road and SW 46 Street, with easy access to 595, I95, FL Turnpike and I75, all the major thoroughfares. It is zoned "DZ" allowing for multi-use opportunity. Ideal for offices, retail, entertainment and general use.