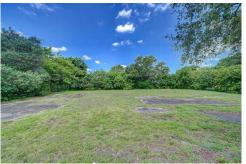

## PROPERTY DETAILS

Great investment Opportunity! This corner lot is located in the Griffin Corridor District in downtown Davie within 1 mile of Davie Town Hall, Nova Southeastern University, Nova High school, FIU, FAU, Broward College and student housing. The property is in a high-visibility area at the corner of Davie Road and SW 46 Street, with easy access to 595, I95, FL Turnpike and I75, all the major thoroughfares. It is zoned "DZ" allowing for multi-use opportunity. Ideal for offices, retail, entertainment and general use.