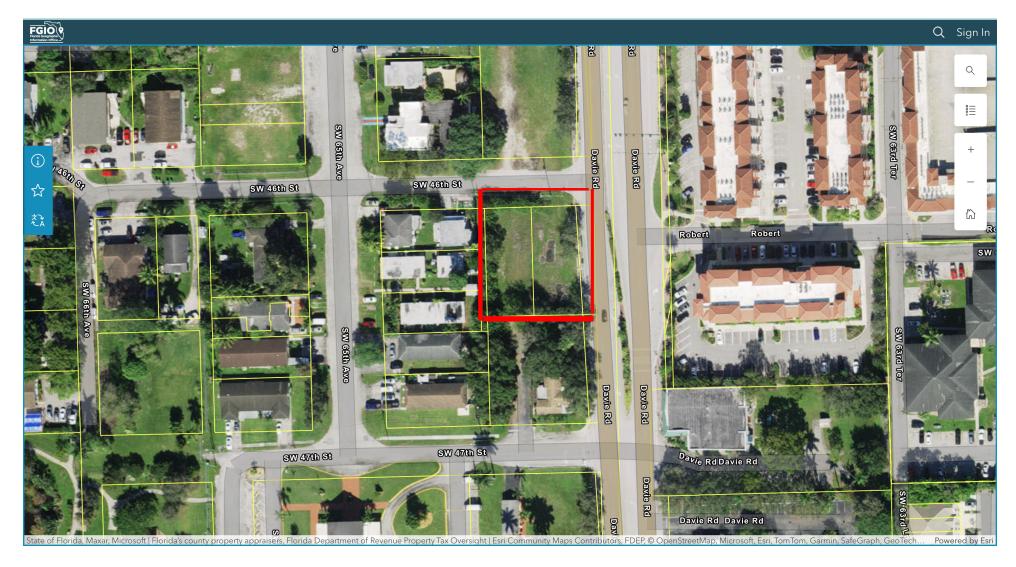

## 6404 Southwest 46th Street, Davie, FL 33314 — Plat Map

Disclaimer: Sizes and Dimensions are Approximate, Actual May Vary.