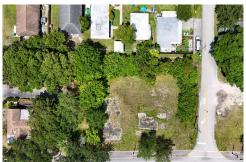

## PROPERTY DETAILS

Great investment Opportunity! This corner lot is located in the Griffin Corridor District in downtown Davie within 1 mile of Davie Town Hall, Nova Southeastern University, Nova High school, FIU, FAU, Broward College and student housing. The property is in a high-visibility area at the corner of Davie Road and SW 46 Street, with easy access to 595, I95, FL Turnpike and I75, all the major thoroughfares. It is zoned "DZ" allowing for multi-use opportunity. Ideal for offices, retail, entertainment and general use.