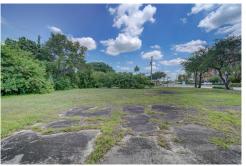

## PROPERTY DETAILS

Great investment Opportunity! This corner lot is located in the Griffin Corridor District in downtown Davie within 1 mile of Davie Town Hall, Nova Southeastern University, Nova High school, FIU, FAU, Broward College and student housing. The property is in a high-visibility area at the corner of Davie Road and SW 46 Street, with easy access to 595, I95, FL Turnpike and I75, all the major thoroughfares. It is zoned "DZ" allowing for multi-use opportunity. Ideal for offices, retail, entertainment and general use.