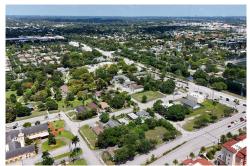

## PROPERTY DETAILS

Great investment Opportunity! This corner lot is located in the Griffin Corridor District in downtown Davie within 1 mile of Davie Town Hall, Nova Southeastern University, Nova High school, FIU, FAU, Broward College and student housing. The property is in a high-visibility area at the corner of Davie Road and SW 46 Street, with easy access to 595, I95, FL Turnpike and I75, all the major thoroughfares. It is zoned "DZ" allowing for multi-use opportunity. Ideal for offices, retail, entertainment and general use.