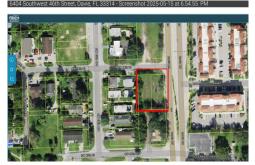

## 6404 Southwest 46th Street, Davie, FL 33314 — Plat Map

Disclaimer: Sizes and Dimensions are Approximate, Actual May Vary.