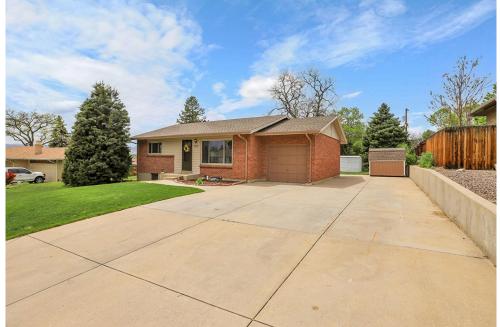

## PROPERTY DETAILS

Check out this Harvey Park Beauty. Brick ranch with 4 bedrooms, 2 bathrooms, 1 car garage, and one huge lot! Hardwood floors in living room, dining room, hallway and two bedrooms. All new interior paint throughout. Kitchen has been updated with newer cabinets, new quartz countertops, new appliances, and new LVP flooring. And the basement features a large family room, two more conforming bedrooms, a new remodeled bathroom, laundry and utility room. The parklike yard is perfect for large gatherings, with lots of open space and mature landscaping. Sprinkler are in the front and the back. Ample parking galore-with room for 7+ cars, or that big boat or RV pad. Great location and easy access to downtown and the mountains. BRAND NEW ROOF!!!