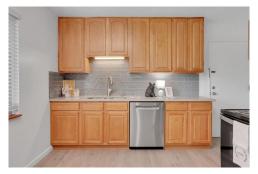

## PROPERTY DETAILS

Check out this Harvey Park Beauty. Brick ranch with 4 bedrooms, 2 bathrooms, 1 car garage, and one huge lot! Hardwood floors in living room, dining room, hallway and two bedrooms. All new interior paint throughout. Kitchen has been updated with newer cabinets, new quartz countertops, new appliances, and new LVP flooring. And the basement features a large family room, two more conforming bedrooms, a new remodeled bathroom, laundry and utility room. The parklike yard is perfect for large gatherings, with lots of open space and mature landscaping. Sprinkler are in the front and the back. Ample parking galore-with room for 7+ cars, or that big boat or RV pad. Great location and easy access to downtown and the mountains. BRAND NEW ROOF!!!