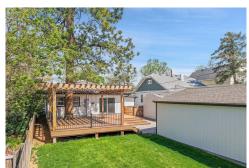

## PROPERTY DETAILS

Discover your dream home in the Platt Park neighborhood! Enter through a bright foyer leading to a well-designed layout. The chef's kitchen features upgraded appliances, leathered granite counters, a large island, and plenty of natural light. The open floor plan connects seamlessly to the dining area and great room with vaulted ceilings, ideal for entertaining. Relax by the stylish fireplace or enjoy the multi-zone built-in speaker system. With 4 bedrooms and 2 bathrooms across 2,041 square feet, there's ample space for relaxation. The backyard oasis, complete with a newer deck and pergola lights, is perfect for summer BBQs. Located near vibrant shops and parks, with easy access to I-25, this home is where memories are made!