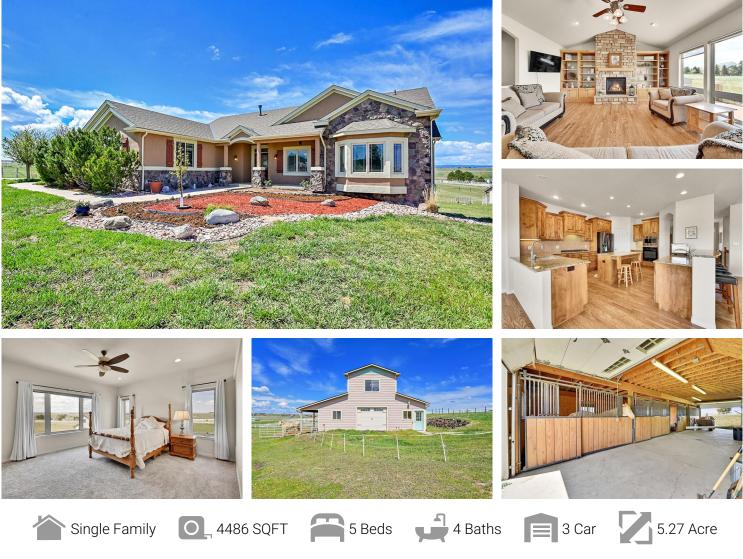

19045 Shiloh Ranch Drive Colorado Springs, CO 80908 COMMUNITY: Shiloh Ranch Estate

Custom Ranch Retreat on 5.27 Acres - Northern Black Forest

## PROPERTY DETAILS

Custom ranch-style home on 5.27 peaceful acres in northern Black Forest's horse-friendly community. Main-level living features vaulted ceilings, refinished hardwood floors, a chef's kitchen with granite, alder cabinetry, and stainless appliances. ADA-friendly layout includes a spacious primary suite, second bedroom, laundry, and access to a large deck with stunning Front Range views. Walk-out basement offers 9' ceilings, a family room with an additional fireplace, second primary suite with steam shower, two more bedrooms, and new carpet. Equestrian amenities include a 36' x 48' Post and Beam Barn with wash room, tack room, heated studio, and a separate loafing shed with tack room. Fully fenced with partial electric, and quick access to HWY 83 & I-25. Zoned for horses and ready for your rural dream lifestyle.