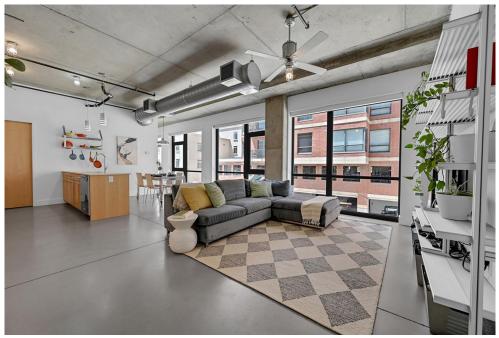

## PROPERTY DETAILS

Welcome to this stunning industrial loft in downtown Denver. This sophisticated 1-bedroom, 1-bathroom residence blends historic charm with modern comfort, featuring floor-to-ceiling windows that provide natural light and great views. The updated kitchen includes quartz countertops and stainless appliances, while the bathroom offers stylish, spa-like finishes. The open layout maximizes space, showcasing authentic industrial elements. Enjoy easy access to RiverFront Park, Confluence Park, Cherry Creek Trail, and light rail at Union Station. This property includes concierge service, private underground parking, and onsite security. Experience the perfect balance of urban energy and personal retreat. Contact the Listing Agent for a showing today!