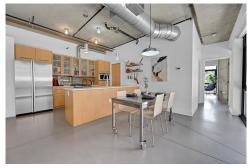

## PROPERTY DETAILS

Welcome to this stunning industrial loft in downtown Denver. This sophisticated 1-bedroom, 1-bathroom residence blends historic charm with modern comfort, featuring floor-to-ceiling windows that provide natural light and great views. The updated kitchen includes quartz countertops and stainless appliances, while the bathroom offers stylish, spa-like finishes. The open layout maximizes space, showcasing authentic industrial elements. Enjoy easy access to RiverFront Park, Confluence Park, Cherry Creek Trail, and light rail at Union Station. This property includes concierge service, private underground parking, and onsite security. Experience the perfect balance of urban energy and personal retreat. Contact the Listing Agent for a showing today!