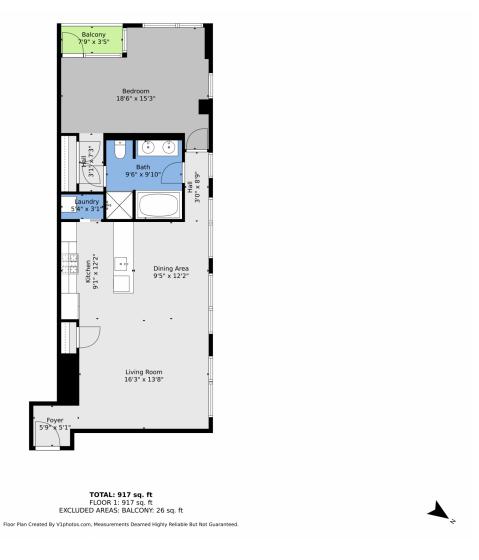

## 2100 16th St #204, Denver, CO 80202 — Main

Disclaimer: Sizes and Dimensions are Approximate, Actual May Vary.