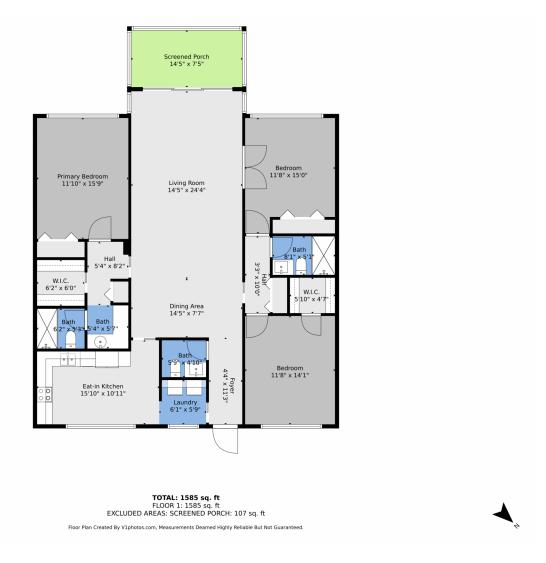

## PROPERTY DETAILS

Discover life in Palm Aire, a charming, private neighborhood that offers a peaceful retreat while remaining centrally located. Enjoy golf, social activities, and walking paths, with plenty of amenities nearby. This beautifully remodeled 3-bedroom, 2.5-bath condo features abundant natural light and stunning views from every room. The well-maintained building provides ample parking and easy access to local services. With around 1,700 square feet, this unit has a split floor plan that flows seamlessly.

## 4020 West Palm Aire Drive, Pompano Beach, FL 33069 — Main

Disclaimer: Sizes and Dimensions are Approximate, Actual May Vary.