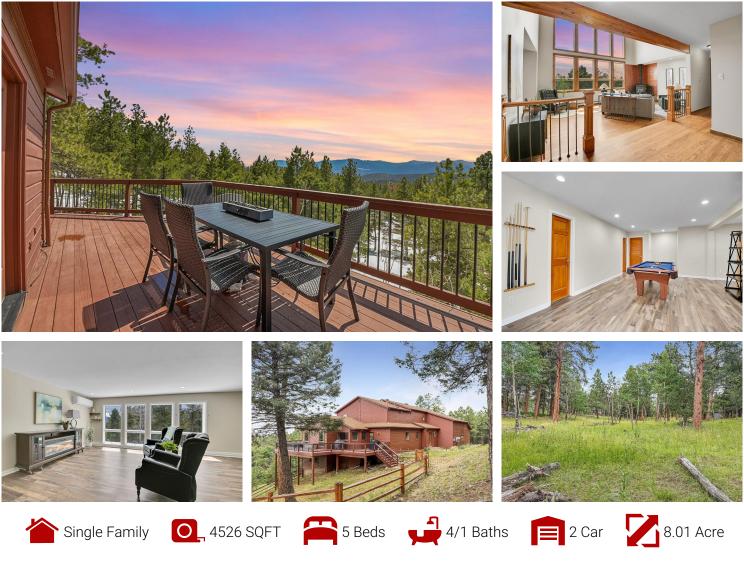

## PROPERTY DETAILS

Wake up to stunning mountain views while enjoying coffee on a spacious deck surrounded by pines and 8 acres of horseready land. Located in Richmond Hill, Conifer, CO, this property combines modern luxury with natural beauty. Inside, find an open-concept layout with light hardwood floors and a gourmet kitchen featuring granite countertops and a large island. The living area boasts expansive windows, a cozy wood-burning stove, and deck access for serene views. A recreation room with a pool table adds fun for game nights. Perfect for horse lovers, there's space for stables against a backdrop of peaks and evergreens. Don't miss this mountain paradise—schedule a tour today!