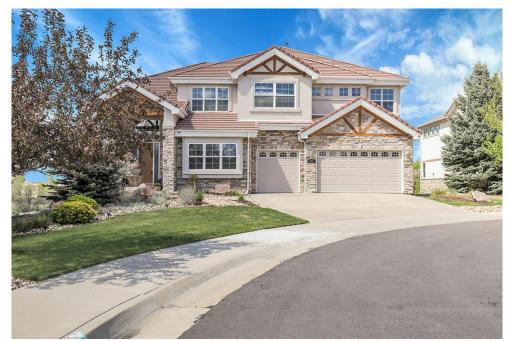

## Massive 6800 SQ FT home on Open Space with Spectacular Views!

Single Family

0 4579 SQFT

3/1 Baths

## PROPERTY DETAILS

Perfectly perched at the back end of a cul de sac, this home boasts open space on two sides and stunning views. A large deck connects the kitchen and family room, perfect for outdoor living. The original owners have meticulously maintained this home. You will love the soaring ceiling entry way and abundant natural light from numerous windows. Upgrade options on the main floor also include a 5th bedroom or office, oversized laundry room, and 8-foot doors. The master retreat features a bonus room with a Juliet balcony, a gas fireplace, and a private deck, making this rare Bradstreet model a true gem. All window coverings and shutters are included. The 3 car garage faces South so you benefit from more snow melt which equals less shoveling! Don't forget the 2300 sq ft of unfinished area in the walk-out basement offering endless possibilities. Work from home?, home theater?, multi generational living?, or even an awesome game room? You get to decide!