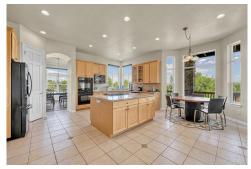

## PROPERTY DETAILS

Perfectly perched at the back end of a cul de sac, this home boasts open space on two sides and stunning views. A large deck connects the kitchen and family room, perfect for outdoor living. The original owners have meticulously maintained this home. You will love the soaring ceiling entry way and abundant natural light from numerous windows. Upgrade options on the main floor also include a 5th bedroom or office, oversized laundry room, and 8-foot doors. The master retreat features a bonus room with a Juliet balcony, a gas fireplace, and a private deck, making this rare Bradstreet model a true gem. All window coverings and shutters are included. The 3 car garage faces South so you benefit from more snow melt which equals less shoveling! Don't forget the 2300 sq ft of unfinished area in the walk-out basement offering endless possibilities. Work from home?, home theater?, multi generational living?, or even an awesome game room? You get to decide!