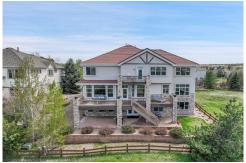

## PROPERTY DETAILS

Perfectly perched at the back end of a cul de sac, this home boasts open space on two sides and stunning views. A large deck connects the kitchen and family room, perfect for outdoor living. The original owners have meticulously maintained this home. You will love the soaring ceiling entry way and abundant natural light from numerous windows. Upgrade options on the main floor also include a 5th bedroom or office, oversized laundry room, and 8-foot doors. The master retreat features a bonus room with a Juliet balcony, a gas fireplace, and a private deck, making this rare Bradstreet model a true gem. All window coverings and shutters are included. The 3 car garage faces South so you benefit from more snow melt which equals less shoveling! Don't forget the 2300 sq ft of unfinished area in the walk-out basement offering endless possibilities. Work from home?, home theater?, multi generational living?, or even an awesome game room? You get to decide!