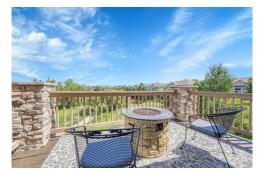

## PROPERTY DETAILS

Perfectly perched at the back end of a cul de sac, this home boasts open space on two sides and stunning views. A large deck connects the kitchen and family room, perfect for outdoor living. The original owners have meticulously maintained this home. You will love the soaring ceiling entry way and abundant natural light from numerous windows. Upgrade options on the main floor also include a 5th bedroom or office, oversized laundry room, and 8-foot doors. The master retreat features a bonus room with a Juliet balcony, a gas fireplace, and a private deck, making this rare Bradstreet model a true gem. All window coverings and shutters are included. The 3 car garage faces South so you benefit from more snow melt which equals less shoveling! Don't forget the 2300 sq ft of unfinished area in the walk-out basement offering endless possibilities. Work from home?, home theater?, multi generational living?, or even an awesome game room? You get to decide!