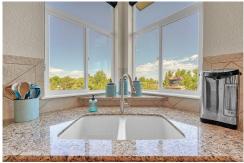

## PROPERTY DETAILS

Perfectly perched at the back end of a cul de sac, this home boasts open space on two sides and stunning views. A large deck connects the kitchen and family room, perfect for outdoor living. The original owners have meticulously maintained this home. You will love the soaring ceiling entry way and abundant natural light from numerous windows. Upgrade options on the main floor also include a 5th bedroom or office, oversized laundry room, and 8-foot doors. The master retreat features a bonus room with a Juliet balcony, a gas fireplace, and a private deck, making this rare Bradstreet model a true gem. All window coverings and shutters are included. The 3 car garage faces South so you benefit from more snow melt which equals less shoveling! Don't forget the 2300 sq ft of unfinished area in the walk-out basement offering endless possibilities. Work from home?, home theater?, multi generational living?, or even an awesome game room? You get to decide!