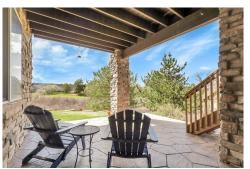

## PROPERTY DETAILS

Perfectly perched at the back end of a cul de sac, this home boasts open space on two sides and stunning views. A large deck connects the kitchen and family room, perfect for outdoor living. The original owners have meticulously maintained this home. You will love the soaring ceiling entry way and abundant natural light from numerous windows. Upgrade options on the main floor also include a 5th bedroom or office, oversized laundry room, and 8-foot doors. The master retreat features a bonus room with a Juliet balcony, a gas fireplace, and a private deck, making this rare Bradstreet model a true gem. All window coverings and shutters are included. The 3 car garage faces South so you benefit from more snow melt which equals less shoveling! Don't forget the 2300 sq ft of unfinished area in the walk-out basement offering endless possibilities. Work from home?, home theater?, multi generational living?, or even an awesome game room? You get to decide!