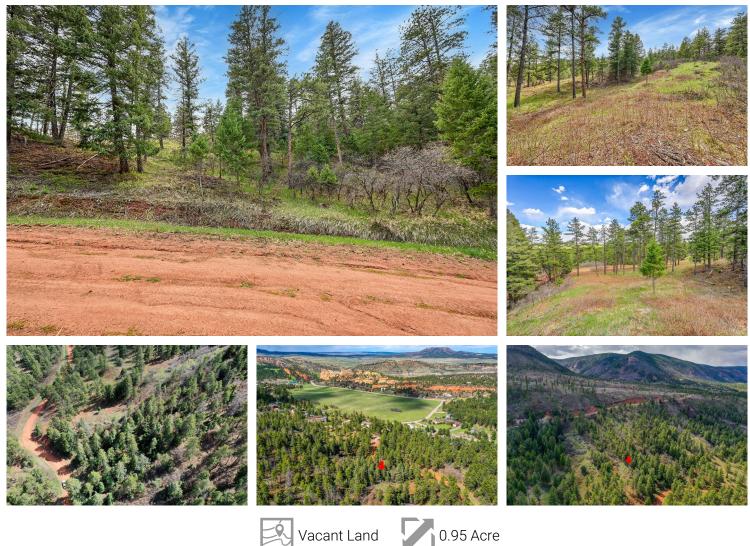

## PROPERTY DETAILS

Discover your own slice of Colorado paradise! This nearly 1-acre parcel in Perry Park, surrounded by trees and wildlife, is perfect for your dream retreat. Located just a block from a county road, you'll enjoy a peaceful setting close to I-25. This is one of the few undeveloped lots in this beautiful community. Utilities like water, sewer, natural gas, and high-speed internet are available. Enjoy outdoor activities at "Big-D" Open Space Park and the nearby Perry Park Country Club, just a mile away. Explore the Greenland Open Space and Trail for a scenic 10-mile loop. With two restaurants and an award-winning golf course, this area has it all. Don't miss out on this unique opportunity!