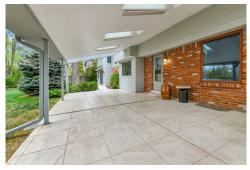

## PROPERTY DETAILS

Located in the desirable Cherry Knolls neighborhood of Centennial, this spacious 6-bedroom, 3-bathroom home offers 4,150 sq ft on a 9,365 sq ft lot. The interior features a traditional layout with a formal living and dining room, a large eat-in kitchen with custom cabinets, and a cozy family room with a fireplace. Outside, enjoy a covered patio and a tree-lined backyard perfect for entertaining. The second-story bonus wing, accessible via its own staircase, includes a game room, bar, and two bedrooms with study desks. This peaceful home is close to shopping, trails, and Cherry Knolls Park, within the award-winning Littleton Public School District. Ideal for families, this home offers potential for equity growth. Don't miss out on 7058 South Madison Way!