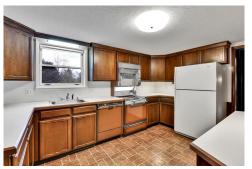

## PROPERTY DETAILS

Located in the desirable Cherry Knolls neighborhood of Centennial, this spacious 6-bedroom, 3-bathroom home offers 4,150 sq ft on a 9,365 sq ft lot. The interior features a traditional layout with a formal living and dining room, a large eat-in kitchen with custom cabinets, and a cozy family room with a fireplace. Outside, enjoy a covered patio and a tree-lined backyard perfect for entertaining. The second-story bonus wing, accessible via its own staircase, includes a game room, bar, and two bedrooms with study desks. This peaceful home is close to shopping, trails, and Cherry Knolls Park, within the award-winning Littleton Public School District. Ideal for families, this home offers potential for equity growth. Don't miss out on 7058 South Madison Way!