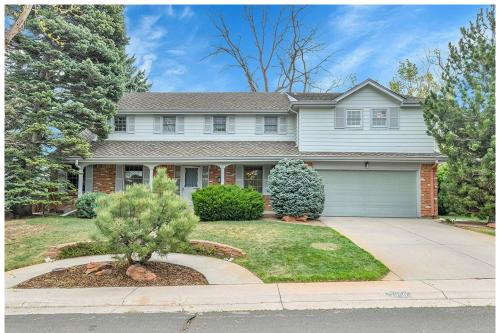

## PROPERTY DETAILS

Located in the desirable Cherry Knolls neighborhood of Centennial, this spacious 6-bedroom, 3-bathroom home offers 4,150 sq ft on a 9,365 sq ft lot. The interior features a traditional layout with a formal living and dining room, a large eat-in kitchen with custom cabinets, and a cozy family room with a fireplace. Outside, enjoy a covered patio and a tree-lined backyard perfect for entertaining. The second-story bonus wing, accessible via its own staircase, includes a game room, bar, and two bedrooms with study desks. This peaceful home is close to shopping, trails, and Cherry Knolls Park, within the award-winning Littleton Public School District. Ideal for families, this home offers potential for equity growth. Don't miss out on 7058 South Madison Way!