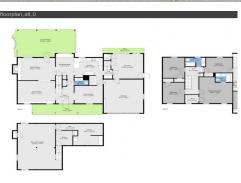

## PROPERTY DETAILS

Located in the desirable Cherry Knolls neighborhood of Centennial, this spacious 6-bedroom, 3-bathroom home offers 4,150 sq ft on a 9,365 sq ft lot. The interior features a traditional layout with a formal living and dining room, a large eat-in kitchen with custom cabinets, and a cozy family room with a fireplace. Outside, enjoy a covered patio and a tree-lined backyard perfect for entertaining. The second-story bonus wing, accessible via its own staircase, includes a game room, bar, and two bedrooms with study desks. This peaceful home is close to shopping, trails, and Cherry Knolls Park, within the award-winning Littleton Public School District. Ideal for families, this home offers potential for equity growth. Don't miss out on 7058 South Madison Way!