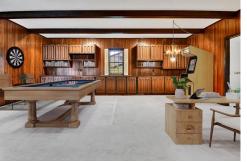

## PROPERTY DETAILS

Located in the desirable Cherry Knolls neighborhood of Centennial, this spacious 6-bedroom, 3-bathroom home offers 4,150 sq ft on a 9,365 sq ft lot. The interior features a traditional layout with a formal living and dining room, a large eat-in kitchen with custom cabinets, and a cozy family room with a fireplace. Outside, enjoy a covered patio and a tree-lined backyard perfect for entertaining. The second-story bonus wing, accessible via its own staircase, includes a game room, bar, and two bedrooms with study desks. This peaceful home is close to shopping, trails, and Cherry Knolls Park, within the award-winning Littleton Public School District. Ideal for families, this home offers potential for equity growth. Don't miss out on 7058 South Madison Way!