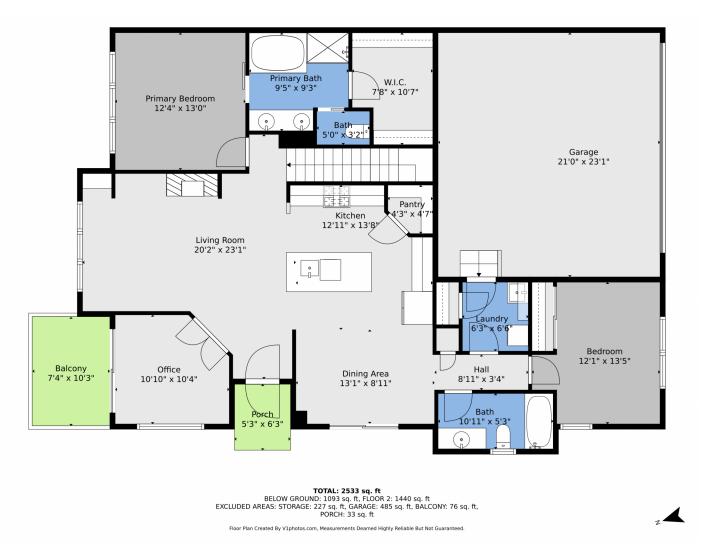

## 3751 W 136th Ave Unit F4, Broomfield, CO 80023 — Main

Disclaimer: Sizes and Dimensions are Approximate, Actual May Vary.