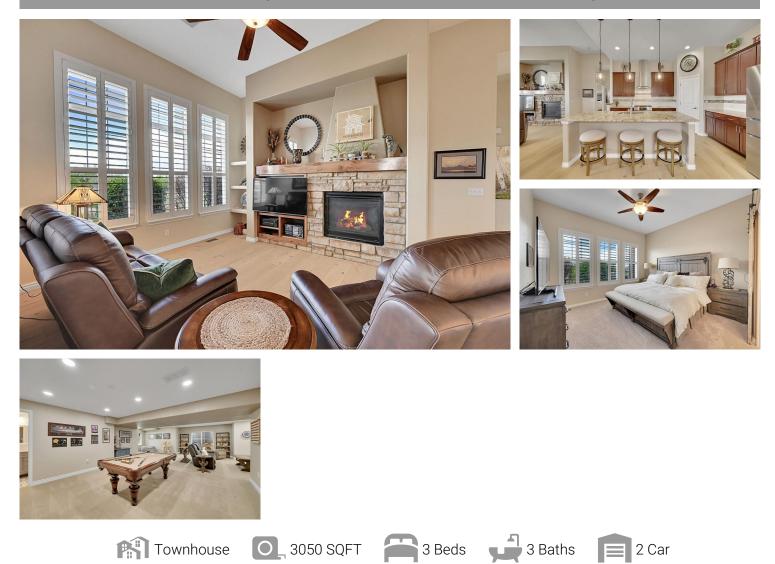

# PROPERTY DETAILS

Experience stunning mountain views in this upgraded townhouse adjacent to The Broadlands Golf Course and a tranquil pond. This rare location offers a peaceful backdrop with beautiful sunsets right from your patio. Inside, enjoy rich hardwood flooring, a chef-inspired kitchen with granite countertops and Bosch appliances, and custom wood shutters. The finished basement is perfect for entertaining or as a guest space, while the garage features an epoxy-coated floor. Recent upgrades ensure comfort and efficiency, including a fresh exterior and a soon-to-be-installed new roof. This home combines modern upgrades with a unique golf course lifestyle, making everyday living feel like a retreat.