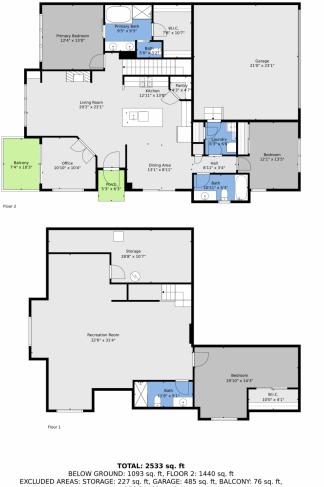

## 3751 W 136th Ave Unit F4, Broomfield, CO 80023 – All Levels

PORCH: 33 sq. ft

Floor Plan Created By V1photos.com, Measurements Deamed Highly Reliable But Not Guaranteed.

Disclaimer: Sizes and Dimensions are Approximate, Actual May Vary.