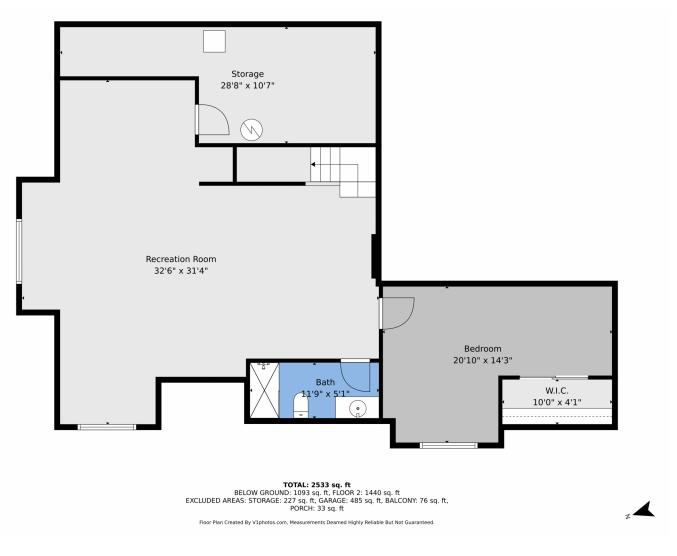

## 3751 W 136th Ave Unit F4, Broomfield, CO 80023 – Lower Level

Disclaimer: Sizes and Dimensions are Approximate, Actual May Vary.