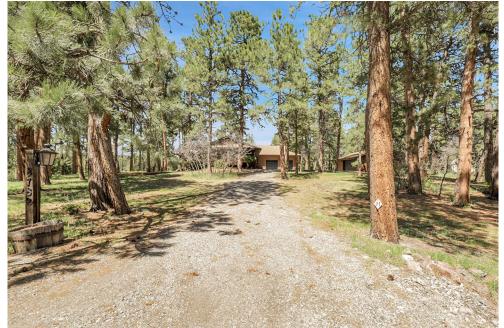

## PROPERTY DETAILS

Discover a rare single-story mountain retreat on over 3 acres. This beautifully remodeled 3,380 sq. ft. ranch home features an open floor plan with natural light from large windows and skylights. The chef's kitchen boasts Samsung Bespoke Smart appliances, perfect for cooking and entertaining. Relax in the spacious Great Room or unwind in the luxurious soaking tub. The property includes two garages with 4 spots and a heated standalone garage. Enjoy outdoor living on two covered decks. Major systems have been updated, including the septic system and roof. Located near a quiet road and minutes from Highway 285, this home offers privacy and easy access to Denver. Experience this extraordinary mountain retreat!