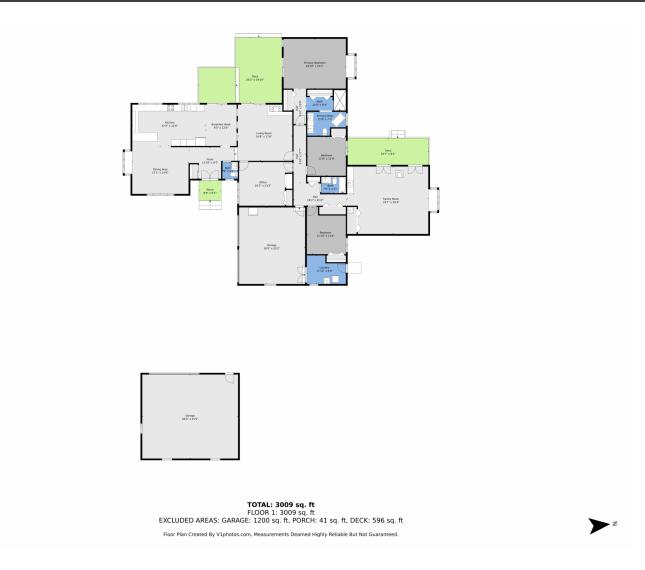

## 8782 Ault Lane, Morrison, CO 80465 — Main

Disclaimer: Sizes and Dimensions are Approximate, Actual May Vary.