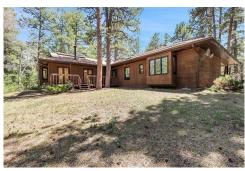

## 8782 Ault Lane Morrison, CO 80465

Single Family

**0** 3280 SQFT

## PROPERTY DETAILS

Discover a rare single-story mountain retreat on over 3 acres. This beautifully remodeled 3,380 sq. ft. ranch home features an open floor plan with natural light from large windows and skylights. The chef's kitchen boasts Samsung Bespoke Smart appliances, perfect for cooking and entertaining. Relax in the spacious Great Room or unwind in the luxurious soaking tub. The property includes two garages with 4 spots and a heated standalone garage. Enjoy outdoor living on two covered decks. Major systems have been updated, including the septic system and roof. Located near a quiet road and minutes from Highway 285, this home offers privacy and easy access to Denver. Experience this extraordinary mountain retreat!