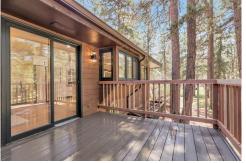

## PROPERTY DETAILS

Discover a rare single-story mountain retreat on over 3 acres. This beautifully remodeled 3,380 sq. ft. ranch home features an open floor plan with natural light from large windows and skylights. The chef's kitchen boasts Samsung Bespoke Smart appliances, perfect for cooking and entertaining. Relax in the spacious Great Room or unwind in the luxurious soaking tub. The property includes two garages with 4 spots and a heated standalone garage. Enjoy outdoor living on two covered decks. Major systems have been updated, including the septic system and roof. Located near a quiet road and minutes from Highway 285, this home offers privacy and easy access to Denver. Experience this extraordinary mountain retreat!