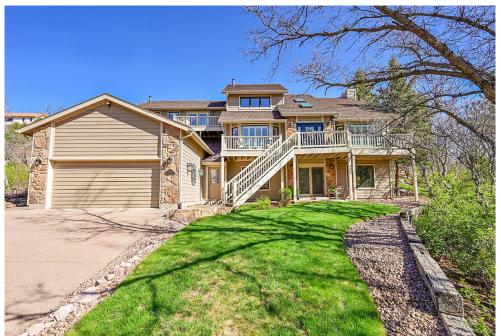

## 460 Brandywine Drive Colorado Springs, CO 80906

**COMMUNITY: Broadmoor Bluffs** 

## PROPERTY DETAILS

Extraordinary foothills home sitting on almost a full acre that is heavily treed, professionally landscaped, mountain views and a game trail that offers abundant wildlife viewings. There is ample room for all kinds of lifestyles. Formal and informal living areas, a gourmet kitchen, 4 bedrooms, 4 baths, laundry room, office, hobby room and a carpenter/hobbyist/engineer's dream area. Incredible and comfortable outdoor spaces. Many upgraded, designer features throughout. Move-in condition! Call today for your private showing.