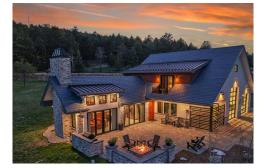

## PROPERTY DETAILS

Modern 2BD/2BA home on 8.54 acres in Bear Mountain Vista—ideal for buyers seeking space, style, and future potential. Vaulted ceilings, stone fireplace, quartzite kitchen, and expansive outdoor living with built-in cooking area for gas grill and fire pit. The oversized garage mirrors the square footage of the home and is equally impressive, offering finished interior space, radiant heat, hot and cold water with (2) floor drains. Designed for future ADU use; preliminary plans for a 5,400+ sq ft main home included. Infrastructure is in place—7-bedroom, septic and electric. Park-like setting, beautifully maintained, offering privacy just minutes from town and trails. Live, build, and thrive in Colorado's mountain lifestyle.