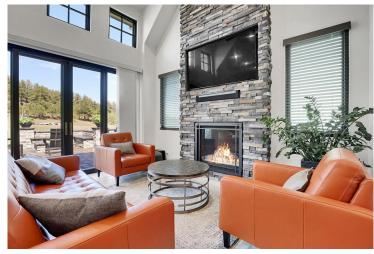

## PROPERTY DETAILS

Modern 2BD/2BA home on 8.54 acres in Bear Mountain Vista—ideal for buyers seeking space, style, and future potential. Vaulted ceilings, stone fireplace, quartzite kitchen, and expansive outdoor living with built-in cooking area for gas grill and fire pit. The oversized garage mirrors the square footage of the home and is equally impressive, offering finished interior space, radiant heat, hot and cold water with (2) floor drains. Designed for future ADU use; preliminary plans for a 5,400+ sq ft main home included. Infrastructure is in place—7-bedroom, septic and electric. Park-like setting, beautifully maintained, offering privacy just minutes from town and trails. Live, build, and thrive in Colorado's mountain lifestyle.