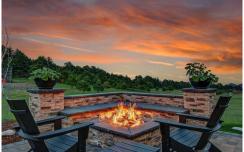

## PROPERTY DETAILS

Modern 2BD/2BA home on 8.54 acres in Bear Mountain Vista—ideal for buyers seeking space, style, and future potential. Vaulted ceilings, stone fireplace, quartzite kitchen, and expansive outdoor living with built-in cooking area for gas grill and fire pit. The oversized garage mirrors the square footage of the home and is equally impressive, offering finished interior space, radiant heat, hot and cold water with (2) floor drains. Designed for future ADU use; preliminary plans for a 5,400+ sq ft main home included. Infrastructure is in place—7-bedroom, septic and electric. Park-like setting, beautifully maintained, offering privacy just minutes from town and trails. Live, build, and thrive in Colorado's mountain lifestyle.