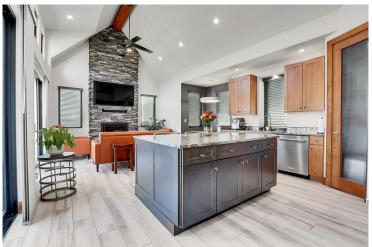

## PROPERTY DETAILS

Modern 2BD/2BA home on 8.54 acres in Bear Mountain Vista—ideal for buyers seeking space, style, and future potential. Vaulted ceilings, stone fireplace, quartzite kitchen, and expansive outdoor living with built-in cooking area for gas grill and fire pit. The oversized garage mirrors the square footage of the home and is equally impressive, offering finished interior space, radiant heat, hot and cold water with (2) floor drains. Designed for future ADU use; preliminary plans for a 5,400+ sq ft main home included. Infrastructure is in place—7-bedroom, septic and electric. Park-like setting, beautifully maintained, offering privacy just minutes from town and trails. Live, build, and thrive in Colorado's mountain lifestyle.