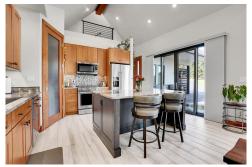

## PROPERTY DETAILS

Modern 2BD/2BA home on 8.54 acres in Bear Mountain Vista—ideal for buyers seeking space, style, and future potential. Vaulted ceilings, stone fireplace, quartzite kitchen, and expansive outdoor living with built-in cooking area for gas grill and fire pit. The oversized garage mirrors the square footage of the home and is equally impressive, offering finished interior space, radiant heat, hot and cold water with (2) floor drains. Designed for future ADU use; preliminary plans for a 5,400+ sq ft main home included. Infrastructure is in place—7-bedroom, septic and electric. Park-like setting, beautifully maintained, offering privacy just minutes from town and trails. Live, build, and thrive in Colorado's mountain lifestyle.