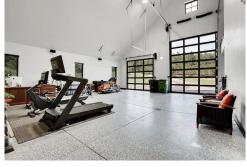

## PROPERTY DETAILS

Modern 2BD/2BA home on 8.54 acres in Bear Mountain Vista—ideal for buyers seeking space, style, and future potential. Vaulted ceilings, stone fireplace, quartzite kitchen, and expansive outdoor living with built-in cooking area for gas grill and fire pit. The oversized garage mirrors the square footage of the home and is equally impressive, offering finished interior space, radiant heat, hot and cold water with (2) floor drains. Designed for future ADU use; preliminary plans for a 5,400+ sq ft main home included. Infrastructure is in place—7-bedroom, septic and electric. Park-like setting, beautifully maintained, offering privacy just minutes from town and trails. Live, build, and thrive in Colorado's mountain lifestyle.