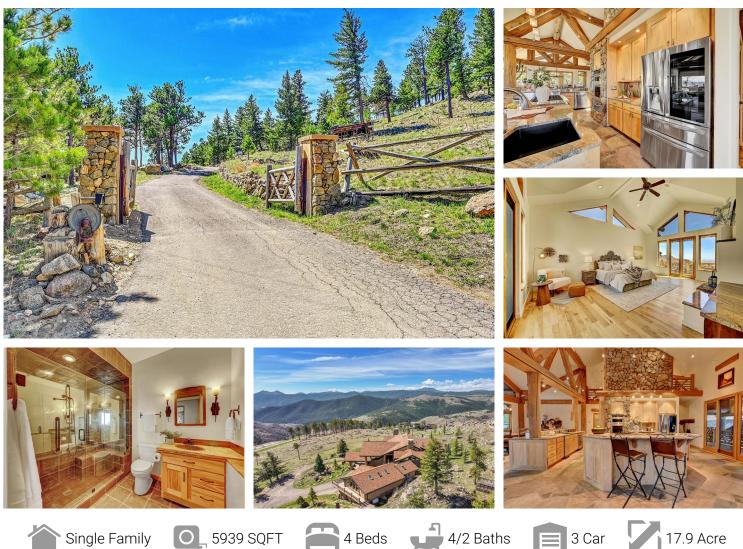

## PROPERTY DETAILS

Nestled in the peaceful foothills just 15 minutes from downtown Boulder, this extraordinary mountain home is on the market for the first time. Set on over 17 acres, it features massive timber posts and hand-selected stone, blending seamlessly with its natural surroundings. Upon arrival, you're greeted by towering pines and stunning views of Boulder and Denver. Wildlife like deer and foxes enhance the experience, with serene hiking trails just steps away.

Inside, enjoy rustic elegance with soaring ceilings and walls of glass that showcase the mountain vistas. An elevator connects the guest studio to the main home. The open-concept living area features a dramatic stone hearth, perfect for gatherings. An expansive deck and outdoor stone fireplace provide ideal spaces to relax under the stars. This is not just a home; it's a once-ina-generation opportunity to create lasting memories.