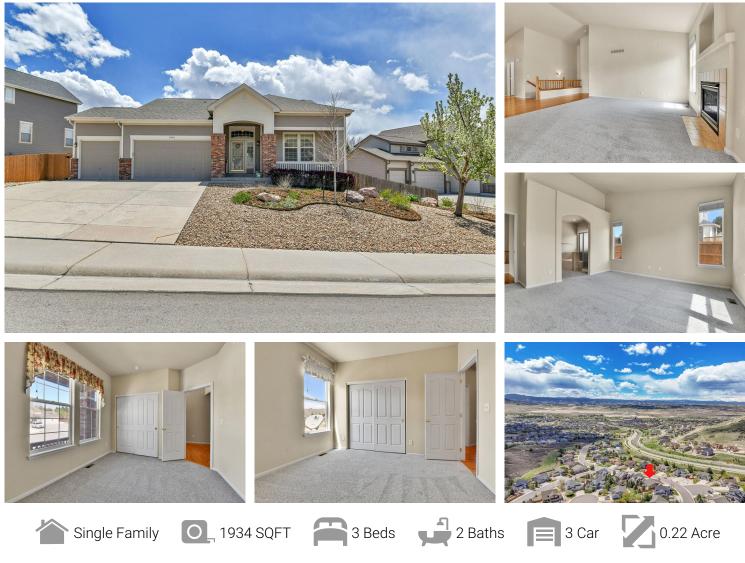

## PROPERTY DETAILS

Welcome to your dream home in Antelope Ridge, Crystal Valley Ranch! This charming ranch-style residence features mainfloor living with an open floor plan. The cozy family room with a gas fireplace flows into the kitchen, equipped with ample cabinets and a breakfast nook. The spacious primary suite includes vaulted ceilings, a 5-piece bathroom, and a large walk-in closet. Two additional bedrooms and a full bathroom complete the main floor. Enjoy the oversized 3-car garage and a stunning backyard with \$40k in xeriscaping. The unfinished basement offers endless possibilities. Residents have access to a rec center, pool, parks, and trails. Conveniently located near I-25 and just 5 minutes from Downtown Castle Rock, this home is a must-see!