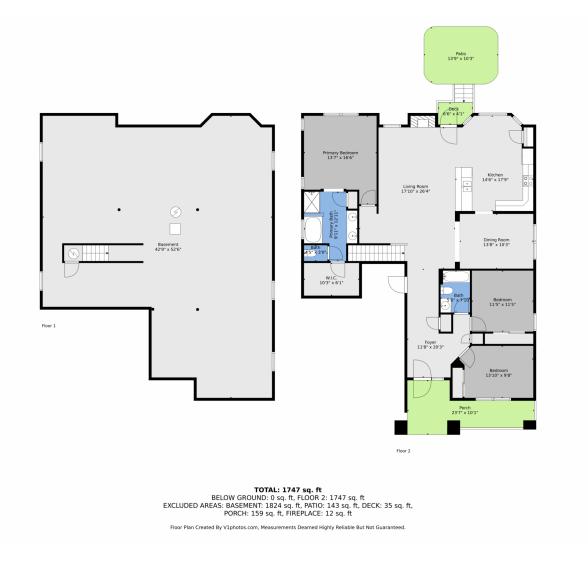

## 1034 Halfmoon drive, Castle Rock, CO 80104 – All Levels

Disclaimer: Sizes and Dimensions are Approximate, Actual May Vary.

Kristen Narlinger 720-371-2147 narlingerteam@madisonprops.com https://www.narlinger.com/