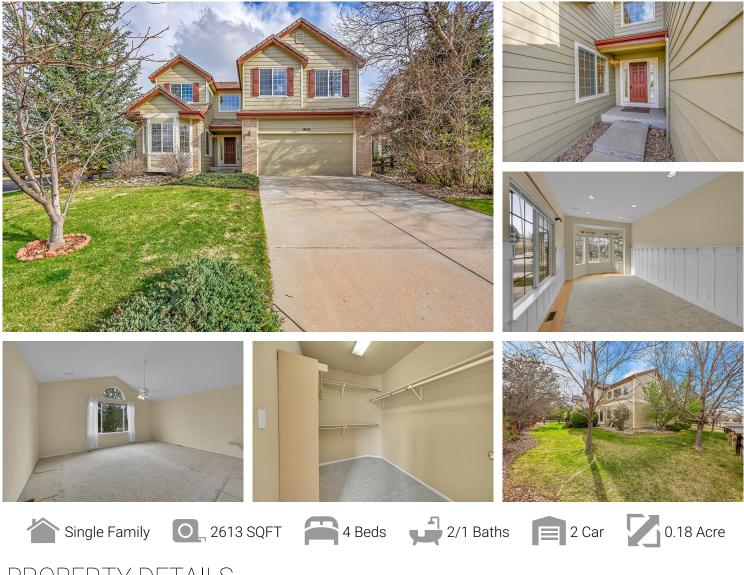

## PROPERTY DETAILS

\*\*Well-Maintained Former Model Home in The Farm at Arapahoe\*\*

Don't miss this spacious 4-bed, 2.5-bath, 2,613 sq ft home in the highly desirable Farm at Arapahoe community! This former model has been lovingly cared for by its original owners and offers great bones, a smart layout, and tons of potential. While it hasn't been updated, it's priced accordingly—making it a fantastic opportunity to add your personal touch.

Features include soaring ceilings, wood floors, a bright and open living room, kitchen with island and double oven, and a vaulted primary suite with en-suite bath. Enjoy a well-kept yard, two-car garage, and access to top-rated schools, parks.