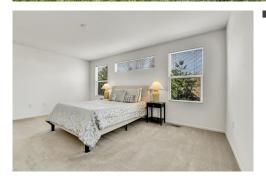

## PROPERTY DETAILS

Welcome Home! You will love this bright, open home featuring MAIN FLOOR PRIMARY SUITE, low maintenance professionally designed xeriscaped backyard, and more. The entry way greets you with a towering vaulted ceiling. The kitchen features new STAINLESS STEEL APPLIANCES, 42" cabinets, and sunny eat-in bay-window for casual dining. As you move past the kitchen, you'll be ushered into the dining and living room filled with natural light bouncing off of the VAULTED CEILINGS. The primary suite boasts plenty of space, multiple windows, and 5 PIECE BATHROOM. The walk-in closet is cleverly hidden behind a floor to ceiling mirrored door unveiling a custom closet set-up for the organizer in you. Upstairs, you'll be greeted by the large LOFT perfect for an office, casual living, playing, or whatever hobby you may have. Both secondary bedrooms are spacious with large closets. The secondary bathroom features DOUBLE SINKS with large vanity with doored off tub / toilet area making it easy for multiple people to get ready at the same time. Outside, relax in this backyard oasis featuring flagstone patio, variety of trees, grasses, and beautiful blooms.