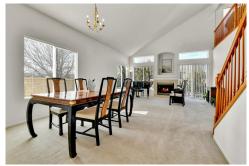

## PROPERTY DETAILS

Welcome Home! You will love this bright, open home featuring MAIN FLOOR PRIMARY SUITE, low maintenance professionally designed xeriscaped backyard, and more. The entry way greets you with a towering vaulted ceiling. The kitchen features new STAINLESS STEEL APPLIANCES, 42" cabinets, and sunny eat-in bay-window for casual dining. As you move past the kitchen, you'll be ushered into the dining and living room filled with natural light bouncing off of the VAULTED CEILINGS. The primary suite boasts plenty of space, multiple windows, and 5 PIECE BATHROOM. The walk-in closet is cleverly hidden behind a floor to ceiling mirrored door unveiling a custom closet set-up for the organizer in you. Upstairs, you'll be greeted by the large LOFT perfect for an office, casual living, playing, or whatever hobby you may have. Both secondary bedrooms are spacious with large closets. The secondary bathroom features DOUBLE SINKS with large vanity with doored off tub / toilet area making it easy for multiple people to get ready at the same time. Outside, relax in this backyard oasis featuring flagstone patio, variety of trees, grasses, and beautiful blooms.