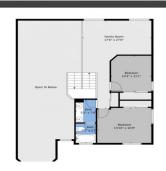

## 5341 Rhyolite Way Parker, CO 80134

**COMMUNITY:** Pinery Southwest

Single Family

2810 SQFT

0.12 Acre

## PROPERTY DETAILS

Welcome Home! You will love this bright, open home featuring MAIN FLOOR PRIMARY SUITE, low maintenance professionally designed xeriscaped backyard, and more. The entry way greets you with a towering vaulted ceiling. The kitchen features new STAINLESS STEEL APPLIANCES, 42" cabinets, and sunny eat-in bay-window for casual dining. As you move past the kitchen, you'll be ushered into the dining and living room filled with natural light bouncing off of the VAULTED CEILINGS. The primary suite boasts plenty of space, multiple windows, and 5 PIECE BATHROOM. The walk-in closet is cleverly hidden behind a floor to ceiling mirrored door unveiling a custom closet set-up for the organizer in you. Upstairs, you'll be greeted by the large LOFT perfect for an office, casual living, playing, or whatever hobby you may have. Both secondary bedrooms are spacious with large closets. The secondary bathroom features DOUBLE SINKS with large vanity with doored off tub / toilet area making it easy for multiple people to get ready at the same time. Outside, relax in this backyard oasis featuring flagstone patio, variety of trees, grasses, and beautiful blooms.