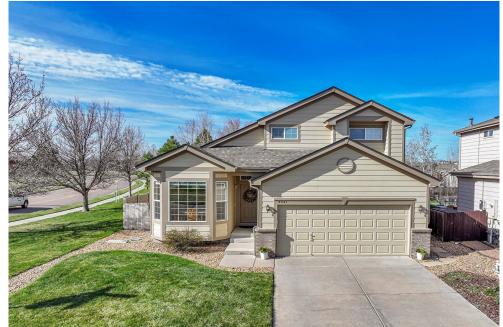

## 5341 Rhyolite Way Parker, CO 80134

**COMMUNITY:** Pinery Southwest

Single Family

2810 SQFT

0.12 Acre

## PROPERTY DETAILS

Welcome Home! You will love this bright, open home featuring MAIN FLOOR PRIMARY SUITE, low maintenance professionally designed xeriscaped backyard, and more. The entry way greets you with a towering vaulted ceiling. The kitchen features new STAINLESS STEEL APPLIANCES, 42" cabinets, and sunny eat-in bay-window for casual dining. As you move past the kitchen, you'll be ushered into the dining and living room filled with natural light bouncing off of the VAULTED CEILINGS. The primary suite boasts plenty of space, multiple windows, and 5 PIECE BATHROOM. The walk-in closet is cleverly hidden behind a floor to ceiling mirrored door unveiling a custom closet set-up for the organizer in you. Upstairs, you'll be greeted by the large LOFT perfect for an office, casual living, playing, or whatever hobby you may have. Both secondary bedrooms are spacious with large closets. The secondary bathroom features DOUBLE SINKS with large vanity with doored off tub / toilet area making it easy for multiple people to get ready at the same time. Outside, relax in this backyard oasis featuring flagstone patio, variety of trees, grasses, and beautiful blooms.