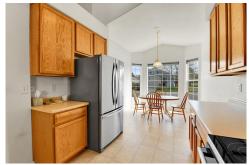

## PROPERTY DETAILS

Welcome Home! You will love this bright, open home featuring MAIN FLOOR PRIMARY SUITE, low maintenance professionally designed xeriscaped backyard, and more. The entry way greets you with a towering vaulted ceiling. The kitchen features new STAINLESS STEEL APPLIANCES, 42" cabinets, and sunny eat-in bay-window for casual dining. As you move past the kitchen, you'll be ushered into the dining and living room filled with natural light bouncing off of the VAULTED CEILINGS. The primary suite boasts plenty of space, multiple windows, and 5 PIECE BATHROOM. The walk-in closet is cleverly hidden behind a floor to ceiling mirrored door unveiling a custom closet set-up for the organizer in you. Upstairs, you'll be greeted by the large LOFT perfect for an office, casual living, playing, or whatever hobby you may have. Both secondary bedrooms are spacious with large closets. The secondary bathroom features DOUBLE SINKS with large vanity with doored off tub / toilet area making it easy for multiple people to get ready at the same time. Outside, relax in this backyard oasis featuring flagstone patio, variety of trees, grasses, and beautiful blooms.