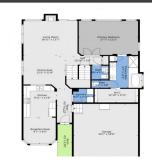

## 5341 Rhyolite Way Parker, CO 80134

**COMMUNITY:** Pinery Southwest

Single Family

2810 SQFT

0.12 Acre

## PROPERTY DETAILS

Welcome Home! You will love this bright, open home featuring MAIN FLOOR PRIMARY SUITE, low maintenance professionally designed xeriscaped backyard, and more. The entry way greets you with a towering vaulted ceiling. The kitchen features new STAINLESS STEEL APPLIANCES, 42" cabinets, and sunny eat-in bay-window for casual dining. As you move past the kitchen, you'll be ushered into the dining and living room filled with natural light bouncing off of the VAULTED CEILINGS. The primary suite boasts plenty of space, multiple windows, and 5 PIECE BATHROOM. The walk-in closet is cleverly hidden behind a floor to ceiling mirrored door unveiling a custom closet set-up for the organizer in you. Upstairs, you'll be greeted by the large LOFT perfect for an office, casual living, playing, or whatever hobby you may have. Both secondary bedrooms are spacious with large closets. The secondary bathroom features DOUBLE SINKS with large vanity with doored off tub / toilet area making it easy for multiple people to get ready at the same time. Outside, relax in this backyard oasis featuring flagstone patio, variety of trees, grasses, and beautiful blooms.