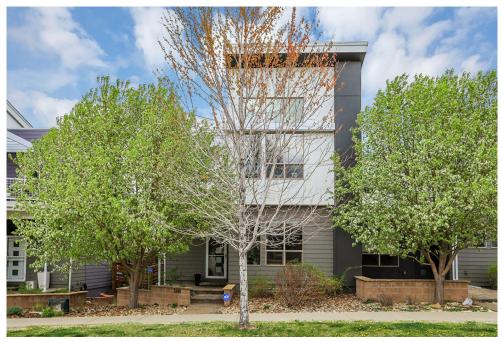

## Gorgeous Central Park Home!

Single Family

0 \_ 2870 SQFT

3/1 Baths

## PROPERTY DETAILS

This stunning 3-bedroom, 3-bath home features a spacious open floor plan perfect for modern living and entertaining. The bright living room, with a cozy fireplace, creates a warm ambiance. The kitchen boasts granite countertops, a large eat-in island, upgraded cabinetry, and stainless steel appliances, ideal for home chefs. Step outside to a beautifully landscaped backyard with an expansive patio for entertaining.