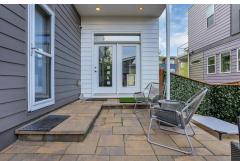

## PROPERTY DETAILS

This stunning 3-bedroom, 3-bath home features a spacious open floor plan perfect for modern living and entertaining. The bright living room, with a cozy fireplace, creates a warm ambiance. The kitchen boasts granite countertops, a large eat-in island, upgraded cabinetry, and stainless steel appliances, ideal for home chefs. Step outside to a beautifully landscaped backyard with an expansive patio for entertaining.