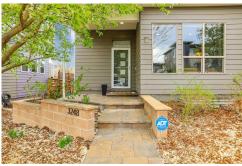

## PROPERTY DETAILS

This stunning 3-bedroom, 3-bath home features a spacious open floor plan perfect for modern living and entertaining. The bright living room, with a cozy fireplace, creates a warm ambiance. The kitchen boasts granite countertops, a large eat-in island, upgraded cabinetry, and stainless steel appliances, ideal for home chefs. Step outside to a beautifully landscaped backyard with an expansive patio for entertaining.