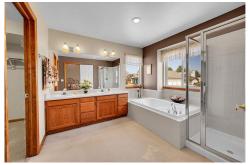

## PROPERTY DETAILS

ESTATE SALE. Bring your RV, boat, and toys! This exceptional estate home in unincorporated Jefferson County offers 3,253 sq. ft of living space. It features 3 bedrooms, 2.5 bathrooms, a 2-car garage, and a 30x40 detached garage for extra storage. The interior boasts a flowing design with a spacious kitchen equipped with Kitchen Aid appliances, granite countertops, and an island. The family room has a vaulted ceiling and gas fireplace. The primary suite is a serene retreat with natural light, an ensuite bathroom with double vanity, and a walk-in closet. Located in a peaceful community near Chatfield Park and trails, the landscaped backyard with a patio is perfect for gatherings. Enjoy easy access to the Rocky Mountains and C470. This home offers a remarkable lifestyle opportunity in Colorado.