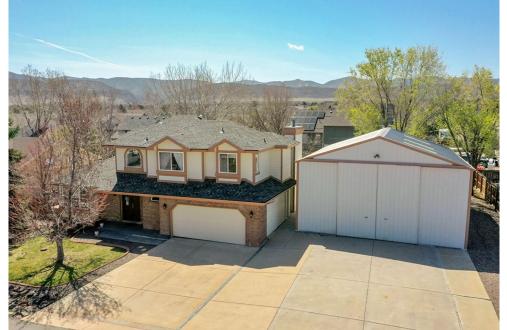

## PROPERTY DETAILS

ESTATE SALE. Bring your RV, boat, and toys! This exceptional estate home in unincorporated Jefferson County offers 3,253 sq. ft of living space. It features 3 bedrooms, 2.5 bathrooms, a 2-car garage, and a 30x40 detached garage for extra storage. The interior boasts a flowing design with a spacious kitchen equipped with Kitchen Aid appliances, granite countertops, and an island. The family room has a vaulted ceiling and gas fireplace. The primary suite is a serene retreat with natural light, an ensuite bathroom with double vanity, and a walk-in closet. Located in a peaceful community near Chatfield Park and trails, the landscaped backyard with a patio is perfect for gatherings. Enjoy easy access to the Rocky Mountains and C470. This home offers a remarkable lifestyle opportunity in Colorado.