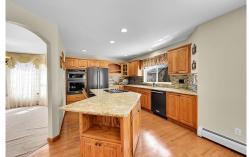

## PROPERTY DETAILS

ESTATE SALE. Bring your RV, boat, and toys! This exceptional estate home in unincorporated Jefferson County offers 3,253 sq. ft of living space. It features 3 bedrooms, 2.5 bathrooms, a 2-car garage, and a 30x40 detached garage for extra storage. The interior boasts a flowing design with a spacious kitchen equipped with Kitchen Aid appliances, granite countertops, and an island. The family room has a vaulted ceiling and gas fireplace. The primary suite is a serene retreat with natural light, an ensuite bathroom with double vanity, and a walk-in closet. Located in a peaceful community near Chatfield Park and trails, the landscaped backyard with a patio is perfect for gatherings. Enjoy easy access to the Rocky Mountains and C470. This home offers a remarkable lifestyle opportunity in Colorado.