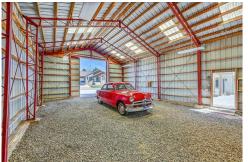

## PROPERTY DETAILS

ESTATE SALE. Bring your RV, boat, and toys! This exceptional estate home in unincorporated Jefferson County offers 3,253 sq. ft of living space. It features 3 bedrooms, 2.5 bathrooms, a 2-car garage, and a 30x40 detached garage for extra storage. The interior boasts a flowing design with a spacious kitchen equipped with Kitchen Aid appliances, granite countertops, and an island. The family room has a vaulted ceiling and gas fireplace. The primary suite is a serene retreat with natural light, an ensuite bathroom with double vanity, and a walk-in closet. Located in a peaceful community near Chatfield Park and trails, the landscaped backyard with a patio is perfect for gatherings. Enjoy easy access to the Rocky Mountains and C470. This home offers a remarkable lifestyle opportunity in Colorado.