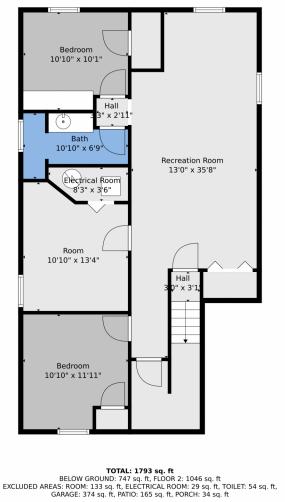

## 3735 West 8th Street, Greeley, CO 80634 — Lower Level

Floor Plan Created By V1photos.com, Measurements Deamed Highly Reliable But Not Guaranteed.

Disclaimer: Sizes and Dimensions are Approximate, Actual May Vary.