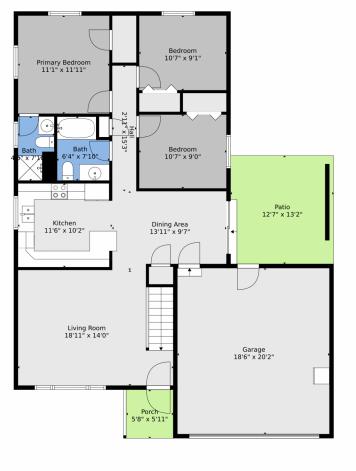

## 3735 West 8th Street, Greeley, CO 80634 — Main

**TOTAL: 1793 sq. ft** BELOW GROUND: 747 sq. ft, FLOOR 2: 1046 sq. ft EXCLUDED AREAS: ROOM: 133 sq. ft, ELECTRICAL ROOM: 29 sq. ft, TOILET: 54 sq. ft, GARAGE: 374 sq. ft, PATIO: 165 sq. ft, PORCH: 34 sq. ft

Floor Plan Created By V1photos.com, Measurements Deamed Highly Reliable But Not Guaranteed.

Disclaimer: Sizes and Dimensions are Approximate, Actual May Vary.