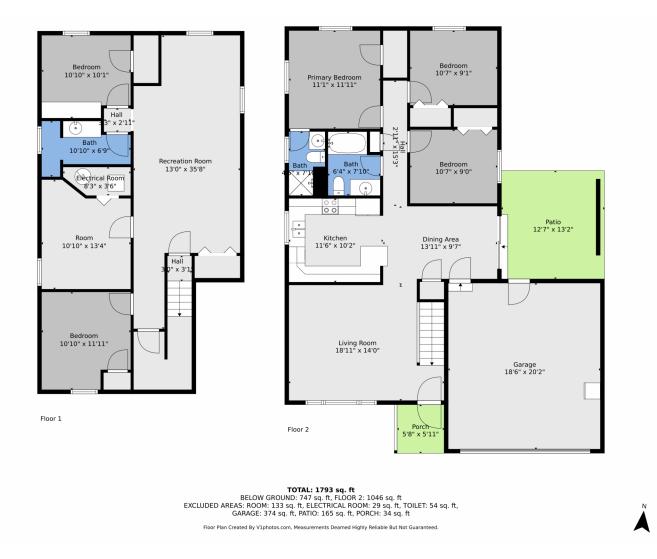

## 3735 West 8th Street, Greeley, CO 80634 – All Levels

Disclaimer: Sizes and Dimensions are Approximate, Actual May Vary.

Scan code for more property details

企民