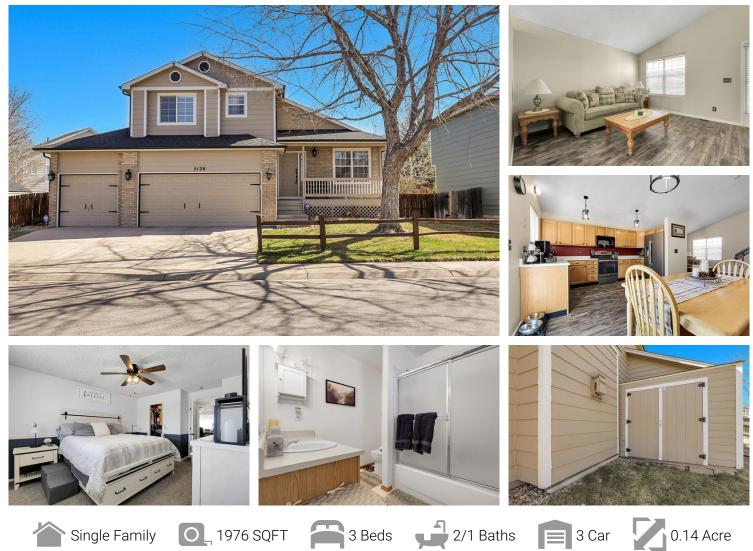

## PROPERTY DETAILS

Stop the car! Check out this stunning three-bedroom home with an oversized three-car garage in Park View Meadows! This bright, well-maintained residence features new paint, doors, flooring, and appliances. Enjoy mountain views from the welcoming front porch and spacious living room. The oversized kitchen has a breakfast nook and opens to a private backyard with mature landscaping, perfect for outdoor dining. The cozy family room includes a gas fireplace and large windows. The primary bedroom boasts an en suite bath and mountain views, with two additional bedrooms sharing a full bath. A partially finished basement offers crafting space, and a storage shed is included. Located near top-rated Cherry Creek schools and just minutes from Southlands Mall. Act fast—this gem won't last!