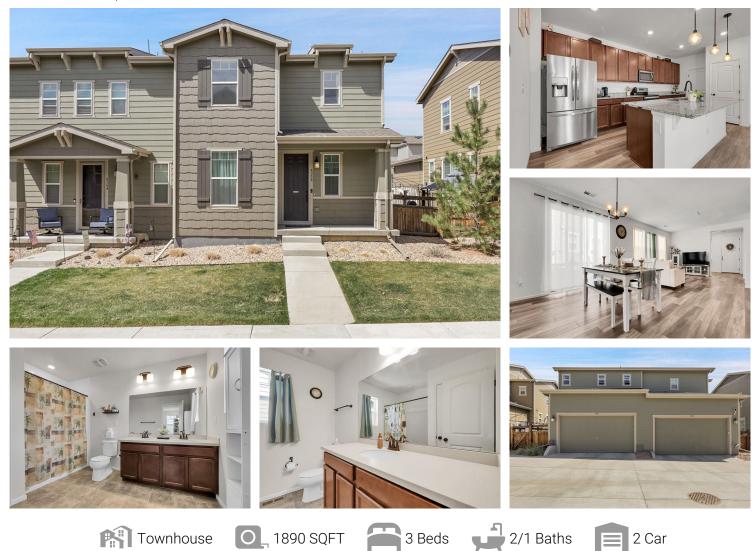

## PROPERTY DETAILS

Welcome to 4358 S Nepal Ct, a stunning KB Home Walnut model in Centennial, Colorado. This 3-bedroom, 3-bathroom home combines style and functionality. The open-concept main level features a spacious living and dining area that flows into a modern kitchen with stainless steel appliances and a large island. A standout feature is the upgraded main-floor flex room, perfect for an office or gym. Upstairs, find three generous bedrooms, including a primary suite with an en-suite bath and walk-in closet. A versatile loft area adds extra space for various uses. Enjoy a private backyard for outdoor activities. Energy-efficient construction ensures comfort and lower utility bills. Located in the Cherry Creek School District, with easy access to parks, shopping, and dining, this home is ideal for anyone seeking their perfect space.