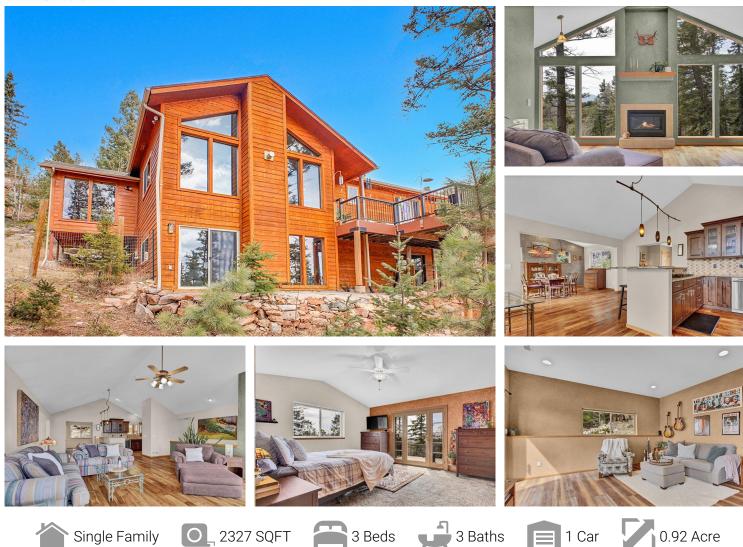

30813 Kings Valley Drive Conifer, CO 80433 COMMUNITY: Kings Valley

## PROPERTY DETAILS

Welcome to 30813 Kings Valley Drive, where stunning mountain views meet Colorado living. This updated home sits on nearly an acre, offering peace and privacy with nearby amenities. Enjoy coffee or sunsets on the expansive deck with breathtaking views. Nature lovers will appreciate the proximity to Staunton State Park, Meyers Ranch Park, and Flying J Ranch Park, all featuring scenic trails. Inside, the home boasts thoughtful upgrades and a welcoming layout, with a cozy gas log fireplace. Located just minutes from Hwy 285 and Hwy 73, it offers easy access to shops and restaurants. Don't miss your chance to own a piece of Colorado paradise!