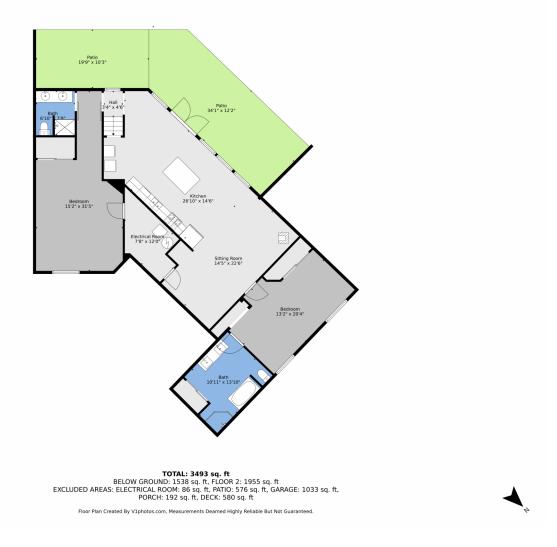

## 44000 East 88th Avenue, Bennett, CO 80102 — Basement

Disclaimer: Sizes and Dimensions are Approximate, Actual May Vary.

Disclaimer: Sizes and Dimensions are Approximate, Actual May Vary.