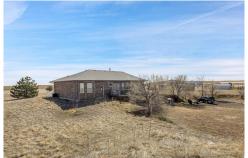

## A Horse Lover's Dream Home!

Single Family

4000 SQFT

36.6 Acre

## PROPERTY DETAILS

Discover this stunning home with 5 bedrooms, 4 full baths, and a powder room, offering breathtaking views of the Rockies. Perfect for equine enthusiasts or small cattle operations, it boasts a 2-year-old 180 x 86 indoor arena with lighting and heaters, an 82 x 158 outdoor arena, and a 50 x 70 oval ring. Enjoy four 50 x 80 piped paddocks with heated automatic waters, plus larger paddocks measuring 80 x 140 and 120 x 240. The property includes a six-stall barn with attached pipe runs, a spacious feed/tack room, and an unfinished wash area. Additional features include three open front stalls with heated automatic waters.