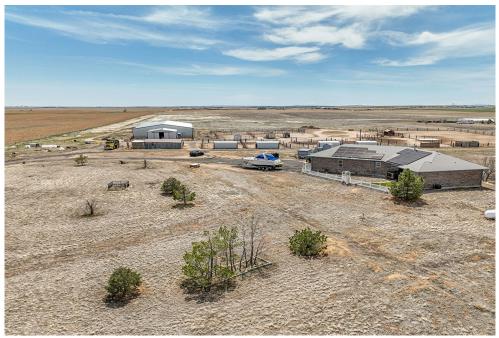

## A Horse Lover's Dream Home!

Single Family

4000 SQFT

36.6 Acre

## PROPERTY DETAILS

Discover this stunning home with 5 bedrooms, 4 full baths, and a powder room, offering breathtaking views of the Rockies. Perfect for equine enthusiasts or small cattle operations, it boasts a 2-year-old 180 x 86 indoor arena with lighting and heaters, an 82 x 158 outdoor arena, and a 50 x 70 oval ring. Enjoy four 50 x 80 piped paddocks with heated automatic waters, plus larger paddocks measuring 80 x 140 and 120 x 240. The property includes a six-stall barn with attached pipe runs, a spacious feed/tack room, and an unfinished wash area. Additional features include three open front stalls with heated automatic waters.