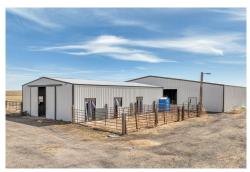

## PROPERTY DETAILS

Discover this stunning home with 5 bedrooms, 4 full baths, and a powder room, offering breathtaking views of the Rockies. Perfect for equine enthusiasts or small cattle operations, it boasts a 2-year-old 180 x 86 indoor arena with lighting and heaters, an 82 x 158 outdoor arena, and a 50 x 70 oval ring. Enjoy four 50 x 80 piped paddocks with heated automatic waters, plus larger paddocks measuring 80 x 140 and 120 x 240. The property includes a six-stall barn with attached pipe runs, a spacious feed/tack room, and an unfinished wash area. Additional features include three open front stalls with heated automatic waters.