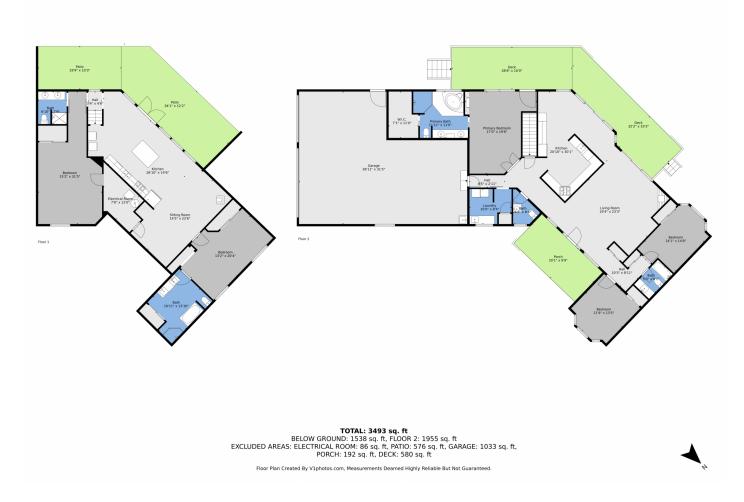

## 44000 East 88th Avenue, Bennett, CO 80102 — Main

Disclaimer: Sizes and Dimensions are Approximate, Actual May Vary.

## 44000 East 88th Avenue, Bennett, CO 80102 — Basement

Disclaimer: Sizes and Dimensions are Approximate, Actual May Vary.

Disclaimer: Sizes and Dimensions are Approximate, Actual May Vary.