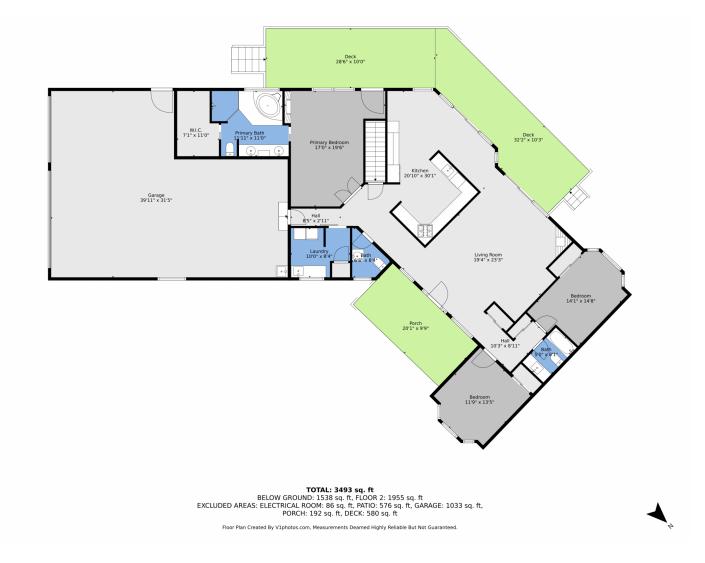

## 44000 East 88th Avenue, Bennett, CO 80102 — Main

Disclaimer: Sizes and Dimensions are Approximate, Actual May Vary.